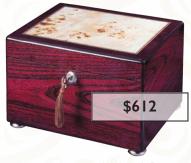

Prices subject to change without notice.

Token urns are available to match most premium metal urns. Please refer to the token urn section beginning on page 38. Each of our premium metal urns is individually handcrafted, therefore, slight variations may occur. These variations only serve to enhance the unique qualities and craftsmanship of our one of a kind urns. Each urn features a black coating on the inside.