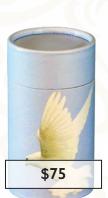

ans from solid blocks of Himalayan rock salt. As a result of the handmade and natural qualities of the Salt Urns, each is unique in both color and finish. The urns will dissolve within 4 hours when placed in water.



\$570



# Eco-Friendly Scattering Tubes™

These Scattering Tubes are designed and engineered to simplify the scattering process. They are durable, dignified and simple to use. Each Tube features a convenient removable lid and an industry-first, perforated "push in" tab that opens easily prior to scattering. They are available in an Adult and matching Mini size (for those families that wish to split the remains and scatter in more than one location). Tubes contain no metal or plastic components and can be recycled after use.



STA
Ascending Dove
5.1" D x 12.6"H
200 cu. in.



STA-M
Ascending Dove
2.95" D × 5.25"H
20 cu. in.



**STP**Patriot

5.1" D × 12.6"H
200 cu. in.



**STP-M**Patriot
2.95" D × 5.25"H
20 cu. in.



**STR**Rainbow Pond
5.1" D × 12.6"H
200 cu. in.



**STR-M**Rainbow Pond
2.95" D × 5.25"H
20 cu. in.



STO
Ocean Sunset
5.1" D x 12.6"H
200 cu. in.



**STO-M**Ocean Sunset
2.95" D × 5.25"H
20 cu. in.



**STMV**Mountain View
5.1" D x 12.6"H
200 cu. in.



STMV-M Mountain View 2.95" D x 5.25"H 20 cu. in.



STAW
Autumn Woods
5.1" D x 12.6"H
200 cu, in.



STAW-M Autumn Woods 2.95" D x 5.25"H 20 cu. in.

# Eco Scattering Urns



# THE PATENT PENDING ECO SCATTERING™ URN HAS QUICKLY BECOME THE LEADING NEW SCATTERING URN ON THE MARKET:

- Eco-friendly & all natural
- ♦ Made from bamboo, a sustainable resource
- Can be disposed of in nature when f