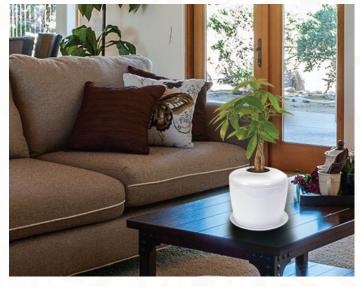

ng BioUrn®
- RootProtect®, Our
   Proprietary Ash Agent
   (counters natural
   properties of cremated
   remains that can make the
   growing environment
   hard on a young tree)
- Aged Wood Chips
- Beautiful Handmade
   Bamboo Planting Urn Case
- Planting Instructions
- A young tree of choice (-2 to 4 foot, depending on tree) from our award winning nursery

## The Living Urn®

Bio Urn & Planting System

**\$201** 

## Tree Options

~2' - 4' Tree of Choice (Sold Separately)

We offer about 20 different beautiful tree options for each geographic area in the U.S. (based on zip) so families are sure to plant a tree well-suited for their location!

\$90

#### WITH THE LIVING URN®, LIFE CONTINUES...



# The Living Urn Indoors



# grow a living memory. INDOORS

**THREE URN COLOR OPTIONS:** 





#### WHAT IS THE LIVING URN® INDOORS?

The Living Urn® Indoors provides families with a way to grow a beautiful living memory tree or plant indoors, or on a patio, from our attractive, proprietary urn holding the cremated remains of a loved one. The urn is made from porcelain, comes in three colors (white, blue and beige), and measures approximately 9" high and 9" in diameter. Inside is a special compartment to hold your loved one's cremated remains, our proprietary growing system of interlocking ring trays, and accessories to assist in the planting process.

The Living Urn® Indoors

\$327

#### WHAT'S INCLUDED?

- ◆ The Patented Porcelain Urn
- ◆ Growing Medium
- ◆ Planting Instructions

#### SIX BONSAI TREE OPTIONS AVAILABLE: (Sold Separately)



#### OR USE WITH YOUR OWN HOUSE PLANT