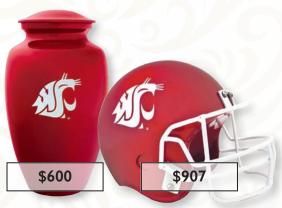

URN-1554
Peaceful Rest, Dome Top
Brass
10.5" × 6.5" 210 cu. in.

URN-1640
Peaceful Rest, Flat Top
Brass
10.5" x 6.5" 210 cu. in.

URN-1640P Pink Peaceful Rest Brass 10.5" × 6.5" 210 cu. in.

URN-1598
Rosebud Engraved
Brass
10.5" × 6.5" 210 cu. in.