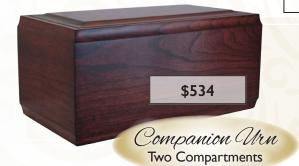

u. in.

\$588



464CX Crucifix Urn Walnut 6.75"W x 6.75"D x 9.125"H 200 cu. in.

\$83 I



463SD Star of David Urn Walnut 6.75"W x 6.75"D x 9.125"H 200 cu. in.

\$83 I

### Pedestal Urn



Jewish Star of David Pine, May be engraved 11"W x 5.5"D x 5.5"H 210 cu. in.

\$395

14W Walnut Finish \$413 14C Cherry Finish \$348 Approx. 27.5"Wx 3"H x 5.875"D 225 cubic inches Flag case not included. Shown with optional

Additional Charge for Engraving.



engraving plate.

#### Heaven Urns



\$385



URN-JF-HVN-DC

Rectangle Dark Cherry May be engraved 6.5" x 11" x 6" 210 cu. in.

\$344



**URN-HVN-C** 

Square Cherry May be engraved 6.5" × 9.5" 210 cu. in.

\$344



#### **URN-HVN-G**

Square Poplar with gray stain May be engraved 6.5" x 9.5" 210 cu. in.

\$344

Additional Charge for Engraving.



260 cu. in.

## Handcrafted Wood Companion Urn

URN-JF-C-DC Dark Cherry  $12.5''W \times 6''D \times 5.5''H$ 412.5 cu. in.

Crafted of genuine hardwood stained with a dark cherry finish, this companion urn features two compartments for separation of cremains. May be engraved.



Natural Pine

 $8''W \times 8''W \times 9.75''H$ 

260 cu. in.

printing photos. May be engraved.

photo OR print from the Precious Memories Designer program.

Cube urns feature a magnetic oval picture frame with 2 inserts for

All of these wood urns may be engraved. Additional charge for engraving.



URN-TEI01 Square Oak Urn 6.5" × 9.5" 210 cu. in.



URN-TEI02 Square Cherry Urn 6.5" x 9.5" 210 cu. in.



URN-TE103 Square Walnut Urn 6.5" × 9.5" 210 cu. in.



URN-TE104
Square Poplar Urn w/Gray Stain
6.5" × 9.5"