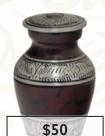

**URN-1485** Diamond Cut Alloy 10.5" x 6" 180 cu. in.

**URN-1486** Sky Bubble Alloy 10.5" x 6" 180 cu. in.

URN-1486BRN Earth Bubble Alloy 10.5" x 6" 180 cu. in.

**URN-1505** Polished Transparent Brass, May be engraved 10.5" x 7" 185 cu. in.