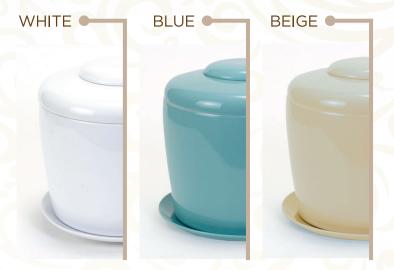

BioUrn®
- RootProtect®, Our
   Proprietary Ash Agent
   (counters natural
   properties of cremated
   remains that can make the
   growing environment
   hard on a young tree)
- Aged Wood Chips
- Beautiful Handmade
   Bamboo Planting Urn Case
- Planting Instructions
- A young tree of choice (-2 to 4 foot, depending on tree) from our award winning nursery

## The Living Urn®

Bio Urn & Planting System

**\$201** 

## Tree Options

~2' - 4' Tree of Choice (Sold Separately)

We offer about 20 different beautiful tree options for each geographic area in the U.S. (based on zip) so families are sure to plant a tree well-suited for their location!

\$90

#### WITH THE LIVING URN®, LIFE CONTINUES...



# The Living Urn Indoors



# grow a living memory. INDOORS

**THREE URN COLOR OPTIONS:** 





#### WHAT IS THE LIVING URN® INDOORS?

The Living Urn® Indoors provides families with a way to grow a beautiful living memory tree or plant indoors, or on a patio, from our attractive, proprietary urn holding the cremated remains of a loved one. The urn is made from porcelain, comes in three colors (white, blue and beige), and measures approximately 9" high and 9" in diameter. Inside is a special compartment to hold your loved one's cremated remains, our proprietary growing system of interlocking ring trays, and accessories to assist in the planting process.

The Living Urn® Indoors

\$327

#### WHAT'S INCLUDED?

- ◆ The Patented Porcelain Urn
- ◆ Growing Medium
- ◆ Planting Instructions

#### SIX BONSAI TREE OPTIONS AVAILABLE: (Sold Separately)



#### OR USE WITH YOUR OWN HOUSE PLANT O