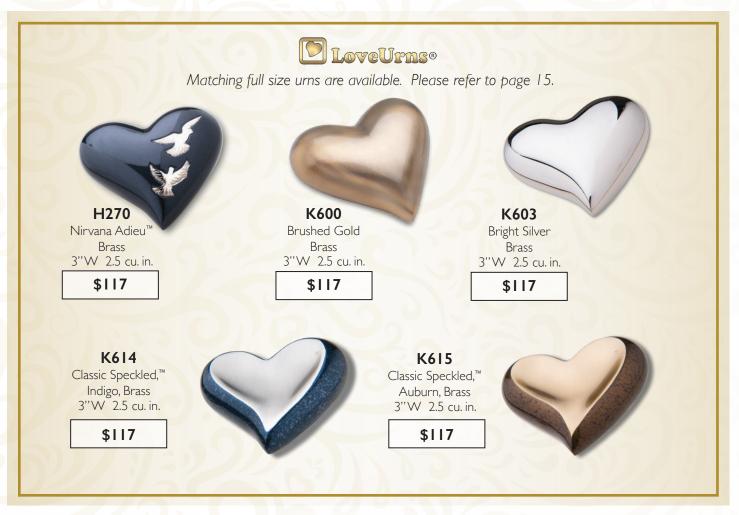

# Table of Contents

| Charms/Medallions                                                                                                                                                                                                                                                                                                                                                                                                                                                                                                                                                                                                                                                                                                                                                                                                                                                                                                                                                                                                                                                                                                                                                                                                                                                                                                                                                                                                                                                                                                                                                                                                                                                                                                                                                                                                                                                                                                                                                                                                                                                                                                              |               |  |  |
|--------------------------------------------------------------------------------------------------------------------------------------------------------------------------------------------------------------------------------------------------------------------------------------------------------------------------------------------------------------------------------------------------------------------------------------------------------------------------------------------------------------------------------------------------------------------------------------------------------------------------------------------------------------------------------------------------------------------------------------------------------------------------------------------------------------------------------------------------------------------------------------------------------------------------------------------------------------------------------------------------------------------------------------------------------------------------------------------------------------------------------------------------------------------------------------------------------------------------------------------------------------------------------------------------------------------------------------------------------------------------------------------------------------------------------------------------------------------------------------------------------------------------------------------------------------------------------------------------------------------------------------------------------------------------------------------------------------------------------------------------------------------------------------------------------------------------------------------------------------------------------------------------------------------------------------------------------------------------------------------------------------------------------------------------------------------------------------------------------------------------------|---------------|--|--|
| Brass Medallions                                                                                                                                                                                                                                                                                                                                                                                                                                                                                                                                                                                                                                                                                                                                                                                                                                                                                                                                                                                                                                                                                                                                                                                                                                                                                                                                                                                                                                                                                                                                                                                                                                                                                                                                                                                                                                                                                                                                                                                                                                                                                                               |               |  |  |
| Pewter Keepsake Charms                                                                                                                                                                                                                                                                                                                                                                                                                                                                                                                                                                                                                                                                                                                                                                                                                                                                                                                                                                                                                                                                                                                                                                                                                                                                                                                                                                                                                                                                                                                                                                                                                                                                                                                                                                                                                                                                                                                                                                                                                                                                                                         |               |  |  |
| TO SEAL THE THE PARTY OF A SEAL OF THE SEA |               |  |  |
| Full Size Urns                                                                                                                                                                                                                                                                                                                                                                                                                                                                                                                                                                                                                                                                                                                                                                                                                                                                                                                                                                                                                                                                                                                                                                                                                                                                                                                                                                                                                                                                                                                                                                                                                                                                                                                                                                                                                                                                                                                                                                                                                                                                                                                 |               |  |  |
| Biodegradable Urns                                                                                                                                                                                                                                                                                                                                                                                                                                                                                                                                                                                                                                                                                                                                                                                                                                                                                                                                                                                                                                                                                                                                                                                                                                                                                                                                                                                                                                                                                                                                                                                                                                                                                                                                                                                                                                                                                                                                                                                                                                                                                                             | 22, 32-36     |  |  |
| Butterfly Urns                                                                                                                                                                                                                                                                                                                                                                                                                                                                                                                                                                                                                                                                                                                                                                                                                                                                                                                                                                                                                                                                                                                                                                                                                                                                                                                                                                                                                                                                                                                                                                                                                                                                                                                                                                                                                                                                                                                                                                                                                                                                                                                 | 5, 14         |  |  |
| Camouflage Urns                                                                                                                                                                                                                                                                                                                                                                                                                                                                                                                                                                                                                                                                                                                                                                                                                                                                                                                                                                                                                                                                                                                                                                                                                                                                                                                                                                                                                                                                                                                                                                                                                                                                                                                                                                                                                                                                                                                                                                                                                                                                                                                |               |  |  |
| Clock Urns                                                                                                                                                                                                                                                                                                                                                                                                                                                                                                                                                                                                                                                                                                                                                                                                                                                                                                                                                                                                                                                                                                                                                                                                                                                                                                                                                                                                                                                                                                                                                                                                                                                                                                                                                                                                                                                                                                                                                                                                                                                                                                                     |               |  |  |
| Companion Urns                                                                                                                                                                                                                                                                                                                                                                                                                                                                                                                                                                                                                                                                                                                                                                                                                                                                                                                                                                                                                                                                                                                                                                                                                                                                                                                                                                                                                                                                                                                                                                                                                                                                                                                                                                                                                                                                                                                                                                                                                                                                                                                 |               |  |  |
| Cowboy Boot Urn                                                                                                                                                                                                                                                                                                                                                                                                                                                                                                                                                                                                                                                                                                                                                                                                                                                                                                                                                                                                                                                                                                                                                                                                                                                                                                                                                                                                                                                                                                                                                                                                                                                                                                                                                                                                                                                                                                                                                                                                                                                                                                                |               |  |  |
| Cowboy Hat Urn                                                                                                                                                                                                                                                                                                                                                                                                                                                                                                                                                                                                                                                                                                                                                                                                                                                                                                                                                                                                                                                                                                                                                                                                                                                                                                                                                                                                                                                                                                                                                                                                                                                                                                                                                                                                                                                                                                                                                                                                                                                                                                                 |               |  |  |
| Crucifix Urn                                                                                                                                                                                                                                                                                                                                                                                                                                                                                                                                                                                                                                                                                                                                                                                                                                                                                                                                                                                                                                                                                                                                                                                                                                                                                                                                                                                                                                                                                                                                                                                                                                                                                                                                                                                                                                                                                                                                                                                                                                                                                                                   |               |  |  |
| Dove Urns                                                                                                                                                                                                                                                                                                                                                                                                                                                                                                                                                                                                                                                                                                                                                                                                                                                                                                                                                                                                                                                                                                                                                                                                                                                                                                                                                                                                                                                                                                                                                                                                                                                                                                                                                                                                                                                                                                                                                                                                                                                                                                                      |               |  |  |
| Economy Urns                                                                                                                                                                                                                                                                                                                                                                                                                                                                                                                                                                                                                                                                                                                                                                                                                                                                                                                                                                                                                                                                                                                                                                                                                                                                                                                                                                                                                                                                                                                                                                                                                                                                                                                                                                                                                                                                                                                                                                                                                                                                                                                   |               |  |  |
| Flag Case Pedestal Urn                                                                                                                                                                                                                                                                                                                                                                                                                                                                                                                                                                                                                                                                                                                                                                                                                                                                                                                                                                                                                                                                                                                                                                                                                                                                                                                                                                                                                                                                                                                                                                                                                                                                                                                                                                                                                                                                                                                                                                                                                                                                                                         |               |  |  |
| Frame Urns                                                                                                                                                                                                                                                                                                                                                                                                                                                                                                                                                                                                                                                                                                                                                                                                                                                                                                                                                                                                                                                                                                                                                                                                                                                                                                                                                                                                                                                                                                                                                                                                                                                                                                                                                                                                                                                                                                                                                                                                                                                                                                                     |               |  |  |
| Golf Urns                                                                                                                                                                                                                                                                                                                                                                                                                                                                                                                                                                                                                                                                                                                                                                                                                                                                                                                                                                                                                                                                                                                                                                                                                                                                                                                                                                                                                                                                                                                                                                                                                                                                                                                                                                                                                                                                                                                                                                                                                                                                                                                      |               |  |  |
| Heart Urns Hummingbird Urns                                                                                                                                                                                                                                                                                                                                                                                                                                                                                                                                                                                                                                                                                                                                                                                                                                                                                                                                                                                                                                                                                                                                                                                                                                                                                                                                                                                                                                                                                                                                                                                                                                                                                                                                                                                                                                                                                                                                                                                                                                                                                                    |               |  |  |
| Living Urn System                                                                                                                                                                                                                                                                                                                                                                                                                                                                                                                                                                                                                                                                                                                                                                                                                                                                                                                                                                                                                                                                                                                                                                                                                                                                                                                                                                                                                                                                                                                                                                                                                                                                                                                                                                                                                                                                                                                                                                                                                                                                                                              |               |  |  |
| Marble Urns, Cultured                                                                                                                                                                                                                                                                                                                                                                                                                                                                                                                                                                                                                                                                                                                                                                                                                                                                                                                                                                                                                                                                                                                                                                                                                                                                                                                                                                                                                                                                                                                                                                                                                                                                                                                                                                                                                                                                                                                                                                                                                                                                                                          |               |  |  |
| Marble Urns, Genuine                                                                                                                                                                                                                                                                                                                                                                                                                                                                                                                                                                                                                                                                                                                                                                                                                                                                                                                                                                                                                                                                                                                                                                                                                                                                                                                                                                                                                                                                                                                                                                                                                                                                                                                                                                                                                                                                                                                                                                                                                                                                                                           |               |  |  |
| Metal Urns                                                                                                                                                                                                                                                                                                                                                                                                                                                                                                                                                                                                                                                                                                                                                                                                                                                                                                                                                                                                                                                                                                                                                                                                                                                                                                                                                                                                                                                                                                                                                                                                                                                                                                                                                                                                                                                                                                                                                                                                                                                                                                                     |               |  |  |
| Sheet Metal Urns                                                                                                                                                                                                                                                                                                                                                                                                                                                                                                                                                                                                                                                                                                                                                                                                                                                                                                                                                                                                                                                                                                                                                                                                                                                                                                                                                                                                                                                                                                                                                                                                                                                                                                                                                                                                                                                                                                                                                                                                                                                                                                               |               |  |  |
| Spun Metal Urns                                                                                                                                                                                                                                                                                                                                                                                                                                                                                                                                                                                                                                                                                                                                                                                                                                                                                                                                                                                                                                                                                                                                                                                                                                                                                                                                                                                                                                                                                                                                                                                                                                                                                                                                                                                                                                                                                                                                                                                                                                                                                                                |               |  |  |
| Motorcycle Urn                                                                                                                                                                                                                                                                                                                                                                                                                                                                                                                                                                                                                                                                                                                                                                                                                                                                                                                                                                                                                                                                                                                                                                                                                                                                                                                                                                                                                                                                                                                                                                                                                                                                                                                                                                                                                                                                                                                                                                                                                                                                                                                 |               |  |  |
| Patriotic                                                                                                                                                                                                                                                                                                                                                                                                                                                                                                                                                                                                                                                                                                                                                                                                                                                                                                                                                                                                                                                                                                                                                                                                                                                                                                                                                                                                                                                                                                                                                                                                                                                                                                                                                                                                                                                                                                                                                                                                                                                                                                                      |               |  |  |
| Praying Hands Urns                                                                                                                                                                                                                                                                                                                                                                                                                                                                                                                                                                                                                                                                                                                                                                                                                                                                                                                                                                                                                                                                                                                                                                                                                                                                                                                                                                                                                                                                                                                                                                                                                                                                                                                                                                                                                                                                                                                                                                                                                                                                                                             |               |  |  |
| Star of David Urns                                                                                                                                                                                                                                                                                                                                                                                                                                                                                                                                                                                                                                                                                                                                                                                                                                                                                                                                                                                                                                                                                                                                                                                                                                                                                                                                                                                                                                                                                                                                                                                                                                                                                                                                                                                                                                                                                                                                                                                                                                                                                                             |               |  |  |
| Tear Drop Urns                                                                                                                                                                                                                                                                                                                                                                                                                                                                                                                                                                                                                                                                                                                                                                                                                                                                                                                                                                                                                                                                                                                                                                                                                                                                                                                                                                                                                                                                                                                                                                                                                                                                                                                                                                                                                                                                                                                                                                                                                                                                                                                 |               |  |  |
| University Urns                                                                                                                                                                                                                                                                                                                                                                                                                                                                                                                                                                                                                                                                                                                                                                                                                                                                                                                                                                                                                                                                                                                                                                                                                                                                                                                                                                                                                                                                                                                                                                                                                                                                                                                                                                                                                                                                                                                                                                                                                                                                                                                | 8-13          |  |  |
| Wood Urns                                                                                                                                                                                                                                                                                                                                                                                                                                                                                                                                                                                                                                                                                                                                                                                                                                                                                                                                                                                                                                                                                                                                                                                                                                                                                                                                                                                                                                                                                                                                                                                                                                                                                                                                                                                                                                                                                                                                                                                                                                                                                                                      | 26-31, 37, 46 |  |  |
| Camouflage Urns                                                                                                                                                                                                                                                                                                                                                                                                                                                                                                                                                                                                                                                                                                                                                                                                                                                                                                                                                                                                                                                                                                                                                                                                                                                                                                                                                                                                                                                                                                                                                                                                                                                                                                                                                                                                                                                                                                                                                                                                                                                                                                                | 31            |  |  |
| Chest Urns                                                                                                                                                                                                                                                                                                                                                                                                                                                                                                                                                                                                                                                                                                                                                                                                                                                                                                                                                                                                                                                                                                                                                                                                                                                                                                                                                                                                                                                                                                                                                                                                                                                                                                                                                                                                                                                                                                                                                                                                                                                                                                                     | 26-27         |  |  |
| Clock Urns                                                                                                                                                                                                                                                                                                                                                                                                                                                                                                                                                                                                                                                                                                                                                                                                                                                                                                                                                                                                                                                                                                                                                                                                                                                                                                                                                                                                                                                                                                                                                                                                                                                                                                                                                                                                                                                                                                                                                                                                                                                                                                                     |               |  |  |
| Crucifix Urn                                                                                                                                                                                                                                                                                                                                                                                                                                                                                                                                                                                                                                                                                                                                                                                                                                                                                                                                                                                                                                                                                                                                                                                                                                                                                                                                                                                                                                                                                                                                                                                                                                                                                                                                                                                                                                                                                                                                                                                                                                                                                                                   | 28            |  |  |
|                                                                                                                                                                                                                                                                                                                                                                                                                                                                                                                                                                                                                                                                                                                                                                                                                                                                                                                                                                                                                                                                                                                                                                                                                                                                                                                                                                                                                                                                                                                                                                                                                                                                                                                                                                                                                                                                                                                                                                                                                                                                                                                                |               |  |  |