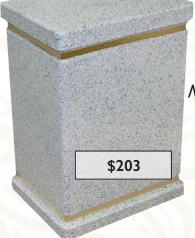

Prices subject to change without notice.

Token urns are available to match most premium metal urns. Please refer to the token urn section beginning on page 38. Each of our premium metal urns is individually handcrafted, therefore, slight variations may occur. These variations only serve to enhance the unique qualities and craftsmanship of our one of a kind urns. Each urn features a black coating on the inside.