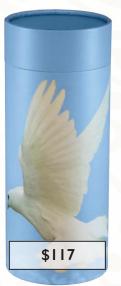

rns are individually hand crafted by skilled artisans from solid blocks of Himalayan rock salt. As a result of the handmade and natural qualities of the Salt Urns, each is unique in both color and finish. The urns will dissolve within 4 hours when placed in water.



\$570



# Eco-Friendly Scattering Tubes™

These Scattering Tubes are designed and engineered to simplify the scattering process. They are durable, dignified and simple to use. Each Tube features a convenient removable lid and an industry-first, perforated "push in" tab that opens easily prior to scattering. They are available in an Adult and matching Mini size (for those families that wish to split the remains and scatter in more than one location). Tubes contain no metal or plastic components and can be recycled after use.



STA
Ascending Dove
5.1" D x 12.6"H
200 cu. in.



STA-M
Ascending Dove
2.95" D × 5.25"H
20 cu. in.



**STP**Patriot

5.1" D × 12.6"H
200 cu. in.



**STP-M**Patriot
2.95" D × 5.25"H
20 cu. in.



**STR**Rainbow Pond
5.1" D × 12.6"H
200 cu. in.



**STR-M**Rainbow Pond
2.95" D × 5.25"H
20 cu. in.



STO
Ocean Sunset
5.1" D x 12.6"H
200 cu. in.



**STO-M**Ocean Sunset
2.95" D × 5.25"H
20 cu. in.



**STMV**Mountain View
5.1" D x 12.6"H
200 cu. in.



STMV-M Mountain View 2.95" D x 5.25"H 20 cu. in.



STAW
Autumn Woods
5.1" D x 12.6"H
200 cu, in.



STAW-M Autumn Woods 2.95" D x 5.25"H 20 cu. in.

# Eco Scattering Urns



# THE PATENT PENDING ECO SCATTERING™ URN HAS QUICKLY BECOME THE LEADING NEW SCATTERING URN ON THE MARKET:

- Eco-friendly & all natural
- ♦ Made from bamboo, a sustaina