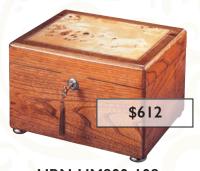

Prices subject to change without notice.

Token urns are available to match most premium metal urns. Please refer to the token urn section beginning on page 38. Each of our premium metal urns is individually handcrafted, therefore, slight variations may occur. These variations only serve to enhance the unique qualities and craftsmanship of our one of a kind urns. Each urn features a black coating on the inside.