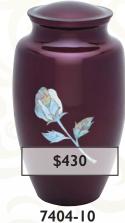

lf Granite Aluminum 10.25" × 5.5" 210 cu. in.



**7550-10**Blue Pearl
Aluminum
10.25" × 5.5" 210 cu. in.



7554-10 Black Granite Aluminum 10.25" × 5.5" 210 cu. in.



**7722-9**Blue Loving Doves
Brass
9.75" × 6.5" 220 cu. in.



7723-9
Pink Loving Doves
Brass
9.75" × 6.5" 220 cu. in.



**7562-10**Fly Fishing
Aluminum
10.25" × 5.5" 220 cu. in.



**7559-10**Cardinal
Aluminum
10.25" × 5.5" 220 cu. in.



**7508-10**Down the Middle
Aluminum
10.25" × 5.5" 210 cu. in.



**7720-10**Silver Fleur De Lis
Brass
10.25" × 5.5" 220 cu. in.



**9966-10**American Pride
Brass
10.25" × 5.5" 220 cu. in.



7725-10 Soaring Home Aluminum 10.25" × 5.5" 210 cu. in.



7538-10
Mediterranean Blue
Aluminum
10.25" × 5.5" 220 cu. in.



7713-10
Blue Hummingbird, Mother of Pearl
Aluminum
11" x 5.5" 220 cu. in.



Burgundy Rose, Mother of Pearl
Aluminum
11" x 5.5" 220 cu. in.

## UNIVERSITY URNS

The perfect way to honor your loved one that lived for the love of the game.



Helmet Shape



URN-H-CLC-RU Standard Helmet Shape



URN-CLC-UKW Standard



URN-CLC-UKL Standard



**URN-CLC-UKB** Standard

URN-H-CLC-UKB Helmet Shape

Standard Urns Alloy 10.5" 6" 210 Cl

Helmet Urns Alloy 8.5"H × 8.25"W × 12"L 225 CI

We will continue to add to our University Series. Please ask your funeral director about availability.



URN-CLC-MSU Standard

URN-H-CLC-MSU Helmet Shape





Standard Urns
Alloy 10.5" 6" 210 CI

University Central Florida \$600 \$907

URN-CLC-UCF Standard

URN-H-CLC-UCF Helmet Shape



URN-CLC-UOK Standard

URN-H-CLC-UOK Helmet Shape



URN-CLC-MTU
Standard

Alloy

URN-H-CLC-MTU Helmet Sh