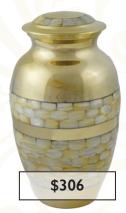

URN-1506P Purple with Swirls Brass 10.5" x 7" 200 cu. in.

**URN-1509** Lustrous Engraved Brass 10.5" x 6.5" 210 cu. in.

**URN-1514 Engraved Multi-Color** Brass 10.5" x 6.5" 210 cu. in.

**URN-1517** Mother of Pearl Brass 10.5" x 6" 175 cu. in.