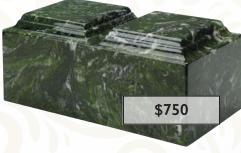

Prices subject to change without notice.

Token urns are available to match most premium metal urns. Please refer to the token urn section beginning on page 38. Each of our premium metal urns is individually handcrafted, therefore, slight variations may occur. These variations only serve to enhance the unique qualities and craftsmanship of our one of a kind urns. Each urn features a black coating on the inside.