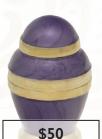

**URN-1540** Engraved Double Tone Brass, May be engraved 10" x 7.5" 200 cu. in.

**URN-1541** Earth Granite Brass, May be engraved 10.5" × 6.5" 180 cu. in.

**URN-1553** Royal Bronze Brass, May be engraved 10.5" x 6.5" 210 cu. in.