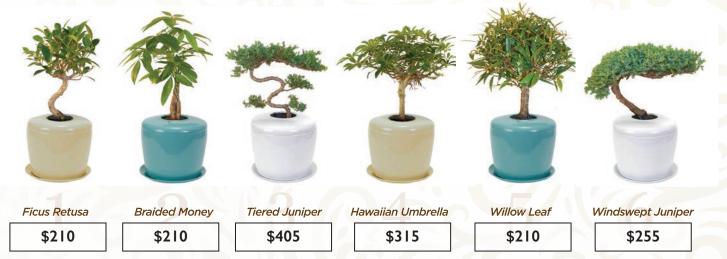

NDOORS

**THREE URN COLOR OPTIONS:** 





#### WHAT IS THE LIVING URN® INDOORS?

The Living Urn® Indoors provides families with a way to grow a beautiful living memory tree or plant indoors, or on a patio, from our attractive, proprietary urn holding the cremated remains of a loved one. The urn is made from porcelain, comes in three colors (white, blue and beige), and measures approximately 9" high and 9" in diameter. Inside is a special compartment to hold your loved one's cremated remains, our proprietary growing system of interlocking ring trays, and accessories to assist in the planting process.

The Living Urn® Indoors

\$327

#### WHAT'S INCLUDED?

- ◆ The Patented Porcelain Urn
- ◆ Growing Medium
- ◆ Planting Instructions

#### SIX BONSAI TREE OPTIONS AVAILABLE: (Sold Separately)



#### OR USE WITH YOUR OWN HOUSE PLANT OR CUT FLOWERS

# Water Biodegradable

Journey® Earthurns are hand-crafted from sustainably produced and biodegradable paper.

When placed in water they will float briefly and sink to the bottom, where they break down naturally over time.





Journey Natural Earthurn Biodegradable Paper 12.5''L × 14''W × 3''H 220 cu. in.

\$237



4110NB

Journey Navy Earthurn Biodegradable Paper 12.5"L × 14"W × 3"H 220 cu. in.

\$237



4110AB

Journey Aqua Earthurn Biodegradable Paper 12.5"L × 14"W × 3"H 220 cu. in.

\$237

## Sand Urns



BIO-SAND

Ocean Sand 7.25"D x 9"H 200 cu. in.

\$507



**BIO-ROUND** 

Round Quartz 9.75"D x 8.25"H 210 cu. in.

\$489

The Sand and Gelatin Urns are produced using sustainable materials to create an attractive and environmenta