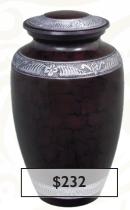

>40 |
|    | Wood Tokens                                                                                                                                                 |                                               | 31                                               |

Prices subject to change without notice.

Token urns are available to match most premium metal urns. Please refer to the token urn section beginning on page 38. Each of our premium metal urns is individually handcrafted, therefore, slight variations may occur. These variations only serve to enhance the unique qualities and craftsmanship of our one of a kind urns. Each urn features a black coating on the inside.



**URN-1485** Diamond Cut Alloy 10.5" x 6" 180 cu. in.



**URN-1486** Sky Bubble Alloy 10.5" x 6" 180 cu. in.



URN-1486BRN Earth Bubble Alloy 10.5" x 6" 180 cu. in.



**URN-1505** Polished Transparent Brass, May be engraved 10.5" x 7" 185 cu. in.



URN-1506P Purple with Swirls Brass 10.5" x 7" 200 cu. in.



**URN-1509** Lustrous Engraved Brass 10.5" x 6.5" 210 cu. in.



**URN-1514 Engraved Multi-Color** Brass 10.5" x 6.5" 210 cu. in.



**URN-1517** Mother of Pearl Brass 10.5" x 6" 175 cu. in.



**URN-1540** Engraved Double Tone Brass, May be engraved 10" x 7.5" 200 cu. in.



**URN-1541** Earth Granite Brass, May be engraved 10.5" × 6.5" 180 cu. in.



**URN-1553** Royal Bronze Brass, May be engraved 10.5" x 6.5" 210 cu. in.



**URN-1555** Classic Gold Brass, May be engraved 10.5" x 6.5" 210 cu. in.



**URN-1556** Classic Pewter Brass, May be engraved  $10.5" \times 6.5"$  210 cu. in.