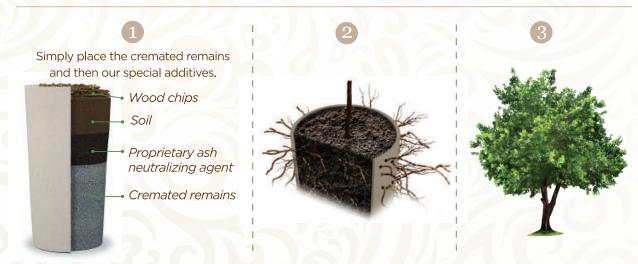

|    | Frame Urns                                                                                                                                                  | <br><br>                                      | 28<br>37<br>28                                   |
|----|-------------------------------------------------------------------------------------------------------------------------------------------------------------|-----------------------------------------------|--------------------------------------------------|
| Ir | Afant Urns Bronze Infant Urn Ceramic Infant Urns Genuine Marble Infant Urns                                                                                 |                                               | 25                                               |
| M  | emorial Jewelry 14k Yellow Gold Pendants. Bronze Pendants. Pewter Pendants. Stainless Steel Pendants. Sterling Silver Bracelets Sterling Silver Pendants.   | 48                                            | 51<br>51<br>47<br>-49                            |
| Sc | Bamboo. Full Color Wood Metal                                                                                                                               |                                               | 35<br>37                                         |
| To | Marble Tokens, Cultured  Marble Tokens, Genuine.  Metal Tokens  Butterfly  Dove.  Heart Tokens  Patriotic  Scattering Tubes.  Tea Light.  Motorcycle Tokens | 43<br>38<br>39,<br>38-39,<br>14,<br>39,<br>35 | -44<br>-43<br>, 411<br>, 42<br>, 43<br>-37<br>40 |
|    | Wood Tokens                                                                                                                                                 |                                               | 31                                               |