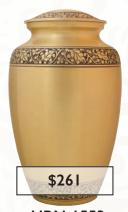

rve to enhance the unique qualities and craftsmanship of our one of a kind urns. Each urn features a black coating on the inside.



**URN-1485** Diamond Cut Alloy 10.5" x 6" 180 cu. in.



**URN-1486** Sky Bubble Alloy 10.5" x 6" 180 cu. in.



URN-1486BRN Earth Bubble Alloy 10.5" x 6" 180 cu. in.



**URN-1505** Polished Transparent Brass, May be engraved 10.5" x 7" 185 cu. in.



URN-1506P Purple with Swirls Brass 10.5" x 7" 200 cu. in.



**URN-1509** Lustrous Engraved Brass 10.5" x 6.5" 210 cu. in.



**URN-1514 Engraved Multi-Color** Brass 10.5" x 6.5" 210 cu. in.



**URN-1517** Mother of Pearl Brass 10.5" x 6" 175 cu. in.



**URN-1540** Engraved Double Tone Brass, May be engraved 10" x 7.5" 200 cu. in.



**URN-1541** Earth Granite Brass, May be engraved 10.5" × 6.5" 180 cu. in.



**URN-1553** Royal Bronze Brass, May be engraved 10.5" x 6.5" 210 cu. in.



**URN-1555** Classic Gold Brass, May be engraved 10.5" x 6.5" 210 cu. in.



**URN-1556** Classic Pewter Brass, May be engraved  $10.5" \times 6.5"$  210 cu. in.



**URN-1565** Classic Bronze/Black Brass, May be engraved 10.5" x 6.5" 210 cu. in. Additional Charge for Engraving.



**URN-1566** Classic Pewter/Bronze/Black Brass, May be engraved 10.5" x 6.5" 210 cu. in.

**Token urns are available** to match most premium metal urns. Please refer to the token urn section beginning on page 38. Each of our premium metal urns is individually handcrafted, therefore, slight variations may occur. These variations only serve to enhance the unique qualities and craftsmanship of our one of a kind urns. Each urn features a