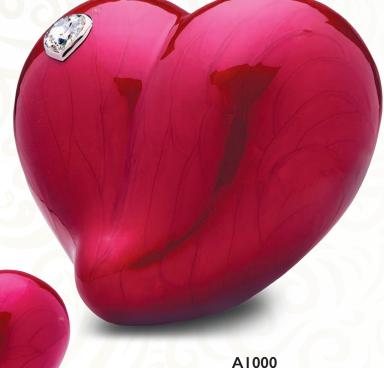

lease ask your funeral director about availability.



**URN-CLC-ISU** Standard

**URN-H-CLC-ISU** Helmet Shape

**URN-CLC-TU** Standard

**URN-H-CLC-TU** Helmet Shape

**URN-CLC-UCO** Standard

URN-H-CLC-UCO Helmet Shape



URN-CLC-UA Standard

URN-H-CLC-UA Helmet Shape



URN-CLC-TAM Standard

**URN-H-CLC-TAM** Helmet Shape



**URN-CLC-UWIM** Standard

**URN-H-CLC-UWIM** 

Helmet Shape



**URN-CLC-VT** Standard

**URN-H-CLC-VT** Helmet Shape

Standard Urns

Alloy 10.5" 6" 210 Cl

## Helmet Urns

8.5"H × 8.25"W × 12"L 225 CI Alloy

# Love Heart TM

We never lose the ones we love, for even though they've gone, within the hearts of those who care, their memory lingers on ...



K1000 Keepsake LoveHeart™ Alloy 2.25"H 3 cu. in.

\$96



P1000 Medium LoveHeart™

Alloy 5"H 30 cu. in.

\$207



A1000 Adult LoveHeart™

Alloy 9.5"H 225 cu. in.

\$447



Matching token urns are available. Please refer to page 41.



A1040

Wings of Hope, Lavender Top Plate Brass/Bottom Alloy 8.5"H 200 cu. in.

\$567



A1041

Wings of Hope, Blue Top Plate Brass/Bottom Alloy 8.5"H 200 cu. in.

\$567



A1042

Wings of Hope, Pearl Top Plate Brass/Bottom Alloy 8.5"H 200 cu. in.

\$567

Matching tealights, heart shaped keepsakes and token urns are available. Please refer to pages 40-42.





**A270** Nirvana Adieu<sup>™</sup> Brass 10"H 195 cu. in.



A290 Blessing,™ Pearl Brass & Alloy 10"H 225 cu. in.



A29 I
Blessing,™ Bronze
Brass & Alloy
10"H 225 cu. in.



**A292**Blessing,™ Midnight
Brass & Alloy
10"H 225 cu. in.



A212 Classic Speckled,<sup>™</sup> Indigo Stainless Steel 10"H 200 cu. in.