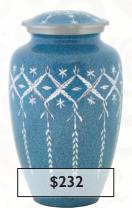

Motorcycle Tokens | 43<br>38<br>39,<br>38-39,<br>14,<br>39,<br>35 | -44<br>-43<br>, 411<br>, 42<br>, 43<br>-37<br>40 |
|    | Wood Tokens                                                                                                                                                 |                                               | 31                                               |

Prices subject to change without notice.

Token urns are available to match most premium metal urns. Please refer to the token urn section beginning on page 38. Each of our premium metal urns is individually handcrafted, therefore, slight variations may occur. These variations only serve to enhance the unique qualities and craftsmanship of our one of a kind urns. Each urn features a black coating on the inside.



**URN-1485** Diamond Cut Alloy 10.5" x 6" 180 cu. in.



**URN-1486** Sky Bubble Alloy 10.5" x 6" 180 cu. in.



URN-1486BRN Earth Bubble Alloy 10.5" x 6" 180 cu. in.



**URN-1505** Polished Transparent Brass, May be engraved 10.5" x 7" 185 cu. in.



URN-1506P Purple with Swirls Brass 10.5" x 7" 200 cu. in.



**URN-1509** Lustrous Engraved Brass 10.5" x 6.5" 210 cu. in.



**URN-1514 Engraved Multi-Color** Brass 10.5" x 6.5" 210 cu. in.



**URN-1517** Mother of Pearl Brass 10.5" x 6" 175 cu. in.



**URN-1540** Engraved Double Tone Brass, May be engraved 10" x 7.5" 200 cu. in.



**URN-1541** Earth Granite Brass, May be engraved 10.5" × 6.5" 180 cu. in.



**URN-1553** Royal Bronze Brass, May be engraved 10.5" x 6.5" 210 cu. in.



**URN-1555** Classic Gold Brass, May be engraved 10.