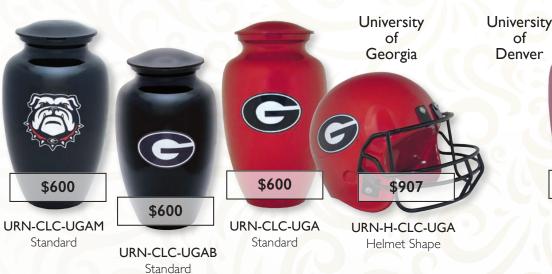

Standard Urns
Alloy 10.5" 6" 210 CI

University Central Florida \$600 \$907

URN-CLC-UCF Standard

URN-H-CLC-UCF Helmet Shape



URN-CLC-UOK Standard

URN-H-CLC-UOK Helmet Shape



URN-CLC-MTU
Standard

Alloy

URN-H-CLC-MTU Helmet Shape

Helmet Urns 8.5"H × 8.25"W × 12"L 225 Cl

We will continue to add to our University Series. Please ask your funeral director about availability.



URN-CLC-LSU Standard

URN-H-CLC-LSU Helmet Shape



URN-CLC-WVU Standard

URN-H-CLC-WVU Helmet Shape





URN-CLC-USU Standard

URN-H-CLC-USU Helmet Shape





URN-CLC-WSUR Standard

URN-H-CLC-WSUR Helmet Shape

Standard Urns
Alloy 10.5" 6" 210 CI

Helmet Urns
Alloy 8.5"H × 8.25"W × 12"L 225 CI

We will continue to add to our University Series. Please ask your funeral director about availability.











Standard Urns Alloy 10.5" 6" 210 Cl Helmet Urns
Alloy 8.5"H × 8.25"W × 12"L 225 Cl

\$600

**URN-CLC-UD** 

Standard

We will continue to add to our University Series. Please ask your funeral director about availability.



**URN-CLC-UOFM** Standard

Helmet Shape

Standard

Helmet Shape

Standard

Helmet Shape



**URN-CLC-OSU** Standard

URN-CLC-OSU-O Standard

URN-H-CLC-OSU Helmet Shape



**URN-CLC-UOFU** Standard

URN-H-CLC-UOFU Helmet Shape



Standard Urns Alloy 10.5" 6" 210 CI



Helmet Urns 8.5"H × 8.25"W × 12"L 225 CI Alloy

We will continue to add to our University Series. Please ask your funeral director about availability.



**URN-CLC-ISU** Standard

**URN-H-CLC-ISU** Helmet Shape

**URN-CLC-TU** Standard

**URN-H-CLC-TU** Helmet Shape

**URN-CLC-UCO** Standard

URN-H-CLC-UC