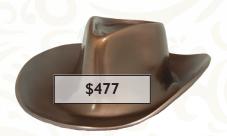

ss 10.5" 202 cu. in.



845/10 Genuine Lenox® Urn Fine Porcelain with 24-Karat Gold Trim 10.125" 205 cu. in.



6000/10

Baroque Urn

Hand-Cut Art Glass
10.5" 212 cu. in.

Shown with optional
Urn Medallion #43.



7000/10 Classica Hand-Cut Art Glass 10.5" 202 cu. in.



**620/10**Burgundy-Plum
Alloy
10'' 202 cu. in.



**621/10**Cobalt Blue
Alloy
10" 202 cu. in.

#### For 10" Urns - Genuine Brass

Flat medallions come with double sided tape. All others include an adjustable chain and double sided tape. Two lines of personalization included.

- 33 Polished Brass
- 34 Brushed Brass
- 43 Bright Silver
- 54 Burnt Bronze
- 38 Flat Brushed Brass (no chain)
- 48 Flat Brushed Pewter (no chain)

## Urn Medallions





\$70



**URN-BBOOT Cowboy Boot** Antique Copper  $14" \times 12"$  140 cu. in.



**URN-BHAT** Cowboy Hat Copper 5" x 15" 80 cu. in.



**URN-BANGEL** Sleeping Angel in Hand Antique Bronze  $7.5'' \times 9''$  60 cu, in.

## Spun Metal Urns



501A Spun Silver Bullet Urn Aluminum  $7.25''H \times 6.5''D$  187 cu. in.



**URN-1403** Spun Brass Brass 8.5" x 7" 185 cu. in.



**URN-1403C** Spun Copper Copper 8.5" x 7" 185 cu. in.



URN-1403P Spun Pewter Brass 8.5" × 7" 185 cu. in.

# The Memory Charm A pewter keepsake to suspend your cherished memory

The Memory Charm is an ideal keepsake for cremated remains, a lock of hair, or other mementos. The charm can be used as an urn charm, an all-seasons ornament, a rear-view mirror charm, or a picture frame adornment. Approximately 1.5" diameter x .25" deep. Includes adhesive and black velvet bag. Charms and urns are sold se