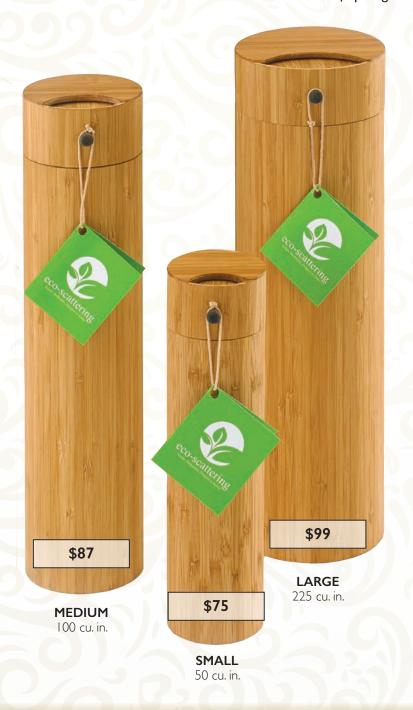

in.



**STR-M**Rainbow Pond
2.95" D × 5.25"H
20 cu. in.



STO
Ocean Sunset
5.1" D x 12.6"H
200 cu. in.



**STO-M**Ocean Sunset
2.95" D × 5.25"H
20 cu. in.



**STMV**Mountain View
5.1" D x 12.6"H
200 cu. in.



STMV-M Mountain View 2.95" D x 5.25"H 20 cu. in.



STAW
Autumn Woods
5.1" D x 12.6"H
200 cu, in.



STAW-M Autumn Woods 2.95" D x 5.25"H 20 cu. in.

# Eco Scattering Urns



# THE PATENT PENDING ECO SCATTERING™ URN HAS QUICKLY BECOME THE LEADING NEW SCATTERING URN ON THE MARKET:

- Eco-friendly & all natural
- ♦ Made from bamboo, a sustainable resource
- Can be disposed of in nature when finished
- ◆ Proprietary open/close locking top (no hardware!) allows families to:
  - Transport ashes safely; and
  - -Scatter with control at multiple locations without the risk of spilling!





# Scattering Urns and Tokens

Polished brass finish and satin silver finish metal memorial scattering tubes with removable caps.

8.5" Long, I" Diameter; 6 cu. in.

URN-HM800-142 Gold URN-HM800-143 Silver

Includes six scattering tubes, packed in one black gift box. Each tube includes its own black velvet pouch.



## Handcrafted Hardwood



URN-TE301 Oak Scattering Urn 11"H x 9"W 210 cu. in.



URN-TE302 Cherry Scattering Urn 11"H × 9"W 210 cu. in.



URN-TE303
Walnut Scattering Urn
II''H × 9''W
210 cu. in.



Proudly Made in the U.S.A.

All of these wood scattering urns may be engraved. Additional charge for engraving.

## Handcrafted Hardwood Tokens

Matching full size urns are available. Please refer to page 31.



URN-JF-T-DC
Dark Cherry
3.5" cube 9 cu. in.



URN-JF-T-GO Golden O