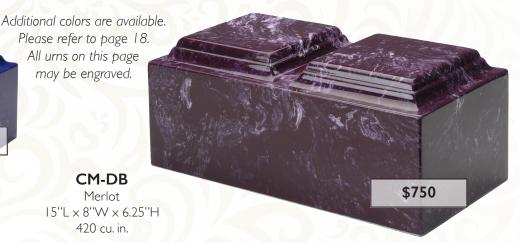

are available.

Please refer to page 45.

#### CM-CL

Cobalt Blue 9.75"L x 6.75"W x 6.5"H 210 cu. in.



**CM-CL** Ebony 9.75"L × 6.75"W × 6.5"H 210 cu. in.



**CM-CL** Merlot 9.75"L × 6.75"W × 6.5"H 210 cu. in.



**CM-CL** Navy 9.75"L × 6.75"W × 6.5"H 210 cu. in.



**CM-CL** Pink 9.75"L × 6.75"W × 6.5"H 210 cu. in.



**CM-CL** Rose 9.75"L × 6.75"W × 6.5"H 210 cu. in.



**CM-CL** Silver Gray 9.75"L × 6.75"W × 6.5"H 210 cu. in.



**CM-CL** Syrocco 9.75"L × 6.75"W × 6.5"H 210 cu. in.



**CM-CL** Verde 9.75"L × 6.75"W × 6.5"H 210 cu. in.



**CM-CL** Classic White 9.75"L × 6.75"W × 6.5"H 210 cu. in.



**CM-CL** Wedgewood 9.75"L × 6.75"W × 6.5"H 210 cu. in.

# Companion Cultured Marble

may be engraved.

CM-DB

Merlot

420 cu. in.



CM-DB Cobalt Blue 15"L × 8"W × 6.25"H 420 cu. in.



\$750

**CM-DB** Ebony 15"L × 8"W × 6.25"H 420 cu. in.



CM-DB Classic White 15"L × 8"W × 6.25"H 420 cu. in.



**CM-DB** Navy 15"L × 8"W × 6.25"H 420 cu. in.



CM-DB Pink 15"L x 8"W x 6.25"H 420 cu. in.



**CM-DB** Rose  $15''L \times 8''W \times 6.25''H$ 420 cu. in.



**CM-DB** Silver Gray 15"L × 8"W × 6.25"H 420 cu. in.



CM-DB Syrocco 15"L × 8"W × 6.25"H 420 cu. in.



420 cu. in.





\$750

# Olympus Cultured Marble



Additional colors are available.

Please refer to page 18.

All urns on this page

may be engraved.

Matching tokens are available.
Please refer to page 45.

**CM-OL** Verde 11.25"L × 7.75"W × 7.25"H 275 cu. in.



**CM-OL** Cobalt Blue 11.25"L × 7.75"W × 7.25"H 275 cu. in.



**CM-OL** Ebony 11.25"L × 7.75"W × 7.25"H 275 cu. in.



**CM-OL** Merlot 11.25"L × 7.