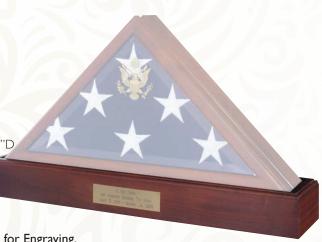

# Table of Contents

| Charms/Medallions                                                                                                                                                                                                                                                                                                                                                                                                                                                                                                                                                                                                                                                                                                                                                                                                                                                                                                                                                                                                                                                                                                                                                                                                                                                                                                                                                                                                                                                                                                                                                                                                                                                                                                                                                                                                                                                                                                                                                                                                                                                                                                              |               |  |  |
|--------------------------------------------------------------------------------------------------------------------------------------------------------------------------------------------------------------------------------------------------------------------------------------------------------------------------------------------------------------------------------------------------------------------------------------------------------------------------------------------------------------------------------------------------------------------------------------------------------------------------------------------------------------------------------------------------------------------------------------------------------------------------------------------------------------------------------------------------------------------------------------------------------------------------------------------------------------------------------------------------------------------------------------------------------------------------------------------------------------------------------------------------------------------------------------------------------------------------------------------------------------------------------------------------------------------------------------------------------------------------------------------------------------------------------------------------------------------------------------------------------------------------------------------------------------------------------------------------------------------------------------------------------------------------------------------------------------------------------------------------------------------------------------------------------------------------------------------------------------------------------------------------------------------------------------------------------------------------------------------------------------------------------------------------------------------------------------------------------------------------------|---------------|--|--|
| Brass Medallions                                                                                                                                                                                                                                                                                                                                                                                                                                                                                                                                                                                                                                                                                                                                                                                                                                                                                                                                                                                                                                                                                                                                                                                                                                                                                                                                                                                                                                                                                                                                                                                                                                                                                                                                                                                                                                                                                                                                                                                                                                                                                                               |               |  |  |
| Pewter Keepsake Charms                                                                                                                                                                                                                                                                                                                                                                                                                                                                                                                                                                                                                                                                                                                                                                                                                                                                                                                                                                                                                                                                                                                                                                                                                                                                                                                                                                                                                                                                                                                                                                                                                                                                                                                                                                                                                                                                                                                                                                                                                                                                                                         |               |  |  |
| TO SEAL THE THE PARTY OF A SEAL OF THE SEA |               |  |  |
| Full Size Urns                                                                                                                                                                                                                                                                                                                                                                                                                                                                                                                                                                                                                                                                                                                                                                                                                                                                                                                                                                                                                                                                                                                                                                                                                                                                                                                                                                                                                                                                                                                                                                                                                                                                                                                                                                                                                                                                                                                                                                                                                                                                                                                 |               |  |  |
| Biodegradable Urns                                                                                                                                                                                                                                                                                                                                                                                                                                                                                                                                                                                                                                                                                                                                                                                                                                                                                                                                                                                                                                                                                                                                                                                                                                                                                                                                                                                                                                                                                                                                                                                                                                                                                                                                                                                                                                                                                                                                                                                                                                                                                                             | 22, 32-36     |  |  |
| Butterfly Urns                                                                                                                                                                                                                                                                                                                                                                                                                                                                                                                                                                                                                                                                                                                                                                                                                                                                                                                                                                                                                                                                                                                                                                                                                                                                                                                                                                                                                                                                                                                                                                                                                                                                                                                                                                                                                                                                                                                                                                                                                                                                                                                 | 5, 14         |  |  |
| Camouflage Urns                                                                                                                                                                                                                                                                                                                                                                                                                                                                                                                                                                                                                                                                                                                                                                                                                                                                                                                                                                                                                                                                                                                                                                                                                                                                                                                                                                                                                                                                                                                                                                                                                                                                                                                                                                                                                                                                                                                                                                                                                                                                                                                |               |  |  |
| Clock Urns                                                                                                                                                                                                                                                                                                                                                                                                                                                                                                                                                                                                                                                                                                                                                                                                                                                                                                                                                                                                                                                                                                                                                                                                                                                                                                                                                                                                                                                                                                                                                                                                                                                                                                                                                                                                                                                                                                                                                                                                                                                                                                                     |               |  |  |
| Companion Urns                                                                                                                                                                                                                                                                                                                                                                                                                                                                                                                                                                                                                                                                                                                                                                                                                                                                                                                                                                                                                                                                                                                                                                                                                                                                                                                                                                                                                                                                                                                                                                                                                                                                                                                                                                                                                                                                                                                                                                                                                                                                                                                 |               |  |  |
| Cowboy Boot Urn                                                                                                                                                                                                                                                                                                                                                                                                                                                                                                                                                                                                                                                                                                                                                                                                                                                                                                                                                                                                                                                                                                                                                                                                                                                                                                                                                                                                                                                                                                                                                                                                                                                                                                                                                                                                                                                                                                                                                                                                                                                                                                                |               |  |  |
| Cowboy Hat Urn                                                                                                                                                                                                                                                                                                                                                                                                                                                                                                                                                                                                                                                                                                                                                                                                                                                                                                                                                                                                                                                                                                                                                                                                                                                                                                                                                                                                                                                                                                                                                                                                                                                                                                                                                                                                                                                                                                                                                                                                                                                                                                                 |               |  |  |
| Crucifix Urn                                                                                                                                                                                                                                                                                                                                                                                                                                                                                                                                                                                                                                                                                                                                                                                                                                                                                                                                                                                                                                                                                                                                                                                                                                                                                                                                                                                                                                                                                                                                                                                                                                                                                                                                                                                                                                                                                                                                                                                                                                                                                                                   |               |  |  |
| Dove Urns                                                                                                                                                                                                                                                                                                                                                                                                                                                                                                                                                                                                                                                                                                                                                                                                                                                                                                                                                                                                                                                                                                                                                                                                                                                                                                                                                                                                                                                                                                                                                                                                                                                                                                                                                                                                                                                                                                                                                                                                                                                                                                                      |               |  |  |
| Economy Urns                                                                                                                                                                                                                                                                                                                                                                                                                                                                                                                                                                                                                                                                                                                                                                                                                                                                                                                                                                                                                                                                                                                                                                                                                                                                                                                                                                                                                                                                                                                                                                                                                                                                                                                                                                                                                                                                                                                                                                                                                                                                                                                   |               |  |  |
| Flag Case Pedestal Urn                                                                                                                                                                                                                                                                                                                                                                                                                                                                                                                                                                                                                                                                                                                                                                                                                                                                                                                                                                                                                                                                                                                                                                                                                                                                                                                                                                                                                                                                                                                                                                                                                                                                                                                                                                                                                                                                                                                                                                                                                                                                                                         |               |  |  |
| Frame Urns                                                                                                                                                                                                                                                                                                                                                                                                                                                                                                                                                                                                                                                                                                                                                                                                                                                                                                                                                                                                                                                                                                                                                                                                                                                                                                                                                                                                                                                                                                                                                                                                                                                                                                                                                                                                                                                                                                                                                                                                                                                                                                                     |               |  |  |
| Golf Urns                                                                                                                                                                                                                                                                                                                                                                                                                                                                                                                                                                                                                                                                                                                                                                                                                                                                                                                                                                                                                                                                                                                                                                                                                                                                                                                                                                                                                                                                                                                                                                                                                                                                                                                                                                                                                                                                                                                                                                                                                                                                                                                      |               |  |  |
| Heart Urns Hummingbird Urns                                                                                                                                                                                                                                                                                                                                                                                                                                                                                                                                                                                                                                                                                                                                                                                                                                                                                                                                                                                                                                                                                                                                                                                                                                                                                                                                                                                                                                                                                                                                                                                                                                                                                                                                                                                                                                                                                                                                                                                                                                                                                                    |               |  |  |
| Living Urn System                                                                                                                                                                                                                                                                                                                                                                                                                                                                                                                                                                                                                                                                                                                                                                                                                                                                                                                                                                                                                                                                                                                                                                                                                                                                                                                                                                                                                                                                                                                                                                                                                                                                                                                                                                                                                                                                                                                                                                                                                                                                                                              |               |  |  |
| Marble Urns, Cultured                                                                                                                                                                                                                                                                                                                                                                                                                                                                                                                                                                                                                                                                                                                                                                                                                                                                                                                                                                                                                                                                                                                                                                                                                                                                                                                                                                                                                                                                                                                                                                                                                                                                                                                                                                                                                                                                                                                                                                                                                                                                                                          |               |  |  |
| Marble Urns, Genuine                                                                                                                                                                                                                                                                                                                                                                                                                                                                                                                                                                                                                                                                                                                                                                                                                                                                                                                                                                                                                                                                                                                                                                                                                                                                                                                                                                                                                                                                                                                                                                                                                                                                                                                                                                                                                                                                                                                                                                                                                                                                                                           |               |  |  |
| Metal Urns                                                                                                                                                                                                                                                                                                                                                                                                                                                                                                                                                                                                                                                                                                                                                                                                                                                                                                                                                                                                                                                                                                                                                                                                                                                                                                                                                                                                                                                                                                                                                                                                                                                                                                                                                                                                                                                                                                                                                                                                                                                                                                                     |               |  |  |
| Sheet Metal Urns                                                                                                                                                                                                                                                                                                                                                                                                                                                                                                                                                                                                                                                                                                                                                                                                                                                                                                                                                                                                                                                                                                                                                                                                                                                                                                                                                                                                                                                                                                                                                                                                                                                                                                                                                                                                                                                                                                                                                                                                                                                                                                               |               |  |  |
| Spun Metal Urns                                                                                                                                                                                                                                                                                                                                                                                                                                                                                                                                                                                                                                                                                                                                                                                                                                                                                                                                                                                                                                                                                                                                                                                                                                                                                                                                                                                                                                                                                                                                                                                                                                                                                                                                                                                                                                                                                                                                                                                                                                                                                                                |               |  |  |
| Motorcycle Urn                                                                                                                                                                                                                                                                                                                                                                                                                                                                                                                                                                                                                                                                                                                                                                                                                                                                                                                                                                                                                                                                                                                                                                                                                                                                                                                                                                                                                                                                                                                                                                                                                                                                                                                                                                                                                                                                                                                                                                                                                                                                                                                 |               |  |  |
| Patriotic                                                                                                                                                                                                                                                                                                                                                                                                                                                                                                                                                                                                                                                                                                                                                                                                                                                                                                                                                                                                                                                                                                                                                                                                                                                                                                                                                                                                                                                                                                                                                                                                                                                                                                                                                                                                                                                                                                                                                                                                                                                                                                                      |               |  |  |
| Praying Hands Urns                                                                                                                                                                                                                                                                                                                                                                                                                                                                                                                                                                                                                                                                                                                                                                                                                                                                                                                                                                                                                                                                                                                                                                                                                                                                                                                                                                                                                                                                                                                                                                                                                                                                                                                                                                                                                                                                                                                                                                                                                                                                                                             |               |  |  |
| Star of David Urns                                                                                                                                                                                                                                                                                                                                                                                                                                                                                                                                                                                                                                                                                                                                                                                                                                                                                                                                                                                                                                                                                                                                                                                                                                                                                                                                                                                                                                                                                                                                                                                                                                                                                                                                                                                                                                                                                                                                                                                                                                                                                                             |               |  |  |
| Tear Drop Urns                                                                                                                                                                                                                                                                                                                                                                                                                                                                                                                                                                                                                                                                                                                                                                                                                                                                                                                                                                                                                                                                                                                                                                                                                                                                                                                                                                                                                                                                                                                                                                                                                                                                                                                                                                                                                                                                                                                                                                                                                                                                                                                 |               |  |  |
| University Urns                                                                                                                                                                                                                                                                                                                                                                                                                                                                                                                                                                                                                                                                                                                                                                                                                                                                                                                                                                                                                                                                                                                                                                                                                                                                                                                                                                                                                                                                                                                                                                                                                                                                                                                                                                                                                                                                                                                                                                                                                                                                                                                | 8-13          |  |  |
| Wood Urns                                                                                                                                                                                                                                                                                                                                                                                                                                                                                                                                                                                                                                                                                                                                                                                                                                                                                                                                                                                                                                                                                                                                                                                                                                                                                                                                                                                                                                                                                                                                                                                                                                                                                                                                                                                                                                                                                                                                                                                                                                                                                                                      | 26-31, 37, 46 |  |  |
| Camouflage Urns                                                                                                                                                                                                                                                                                                                                                                                                                                                                                                                                                                                                                                                                                                                                                                                                                                                                                                                                                                                                                                                                                                                                                                                                                                                                                                                                                                                                                                                                                                                                                                                                                                                                                                                                                                                                                                                                                                                                                                                                                                                                                                                | 31            |  |  |
| Chest Urns                                                                                                                                                                                                                                                                                                                                                                                                                                                                                                                                                                                                                                                                                                                                                                                                                                                                                                                                                                                                                                                                                                                                                                                                                                                                                                                                                                                                                                                                                                                                                                                                                                                                                                                                                                                                                                                                                                                                                                                                                                                                                                                     | 26-27         |  |  |
| Clock Urns                                                                                                                                                                                                                                                                                                                                                                                                                                                                                                                                                                                                                                                                                                                                                                                                                                                                                                                                                                                                                                                                                                                                                                                                                                                                                                                                                                                                                                                                                                                                                                                                                                                                                                                                                                                                                                                                                                                                                                                                                                                                                                                     |               |  |  |
| Crucifix Urn                                                                                                                                                                                                                                                                                                                                                                                                                                                                                                                                                                                                                                                                                                                                                                                                                                                                                                                                                                                                                                                                                                                                                                                                                                                                                                                                                                                                                                                                                                                                                                                                                                                                                                                                                                                                                                                                                                                                                                                                                                                                                                                   | 28            |  |  |
|                                                                                                                                                                                                                                                                                                                                                                                                                                                                                                                                                                                                                                                                                                                                                                                                                                                                                                                                                                                                                                                                                                                                                                                                                                                                                                                                                                                                                                                                                                                                                                                                                                                                                                                                                                                                                                                                                                                                                                                                                                                                                                                                |               |  |  |