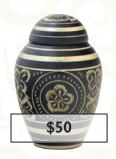

URN-1506P Purple with Swirls Brass 10.5" x 7" 200 cu. in.

**URN-1509** Lustrous Engraved Brass 10.5" x 6.5" 210 cu. in.

**URN-1514 Engraved Multi-Color** Brass 10.5" x 6.5" 210 cu. in.

**URN-1517** Mother of Pearl Brass 10.5" x 6" 175 cu. in.