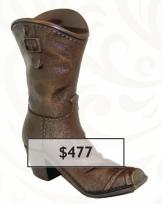

830/10 Tear - Bronze Tone Brass 10.25" 180 cu. in.



718/10 Americana Brass 10.5" 202 cu. in.



845/10 Genuine Lenox® Urn Fine Porcelain with 24-Karat Gold Trim 10.125" 205 cu. in.



6000/10

Baroque Urn

Hand-Cut Art Glass
10.5" 212 cu. in.

Shown with optional
Urn Medallion #43.



7000/10 Classica Hand-Cut Art Glass 10.5" 202 cu. in.



**620/10**Burgundy-Plum
Alloy
10'' 202 cu. in.



**621/10**Cobalt Blue
Alloy
10" 202 cu. in.

#### For 10" Urns - Genuine Brass

Flat medallions come with double sided tape. All others include an adjustable chain and double sided tape. Two lines of personalization included.

- 33 Polished Brass
- 34 Brushed Brass
- 43 Bright Silver
- 54 Burnt Bronze
- 38 Flat Brushed Brass (no chain)
- 48 Flat Brushed Pewter (no chain)

## Urn Medallions





\$70



**URN-BBOOT Cowboy Boot** Antique Copper  $14" \times 12"$  140 cu. in.



**URN-BHAT** Cowboy Hat Copper 5" x 15" 80 cu. in.



**URN-BANGEL** Sleeping Angel in Hand Antique Bronze  $7.5'' \times 9''$  60 cu, in.

## Spun Metal Urns



501A Spun Silver Bullet Urn Aluminum  $7.25''H \times 6.5''D$  187 cu. in.



**URN-1403** Spun Brass Brass 8.5" x 7" 185 cu. in.



**URN-1403C** Spun Copper Copper 8.5" x 7" 185 cu. in.



URN-1403P Spun Pewter Brass 8.5" × 7" 185 cu. in.

# The Memory Charm A pewter keepsake to suspend your cherished memory

The Memory Charm is an ideal keepsake for cremated remains, a lock of hair, or other mementos. The charm can be used as an urn charm, an all-seasons ornament, a rear-view mirror charm, or a picture frame adornment. Approximately 1.5" diameter x .25