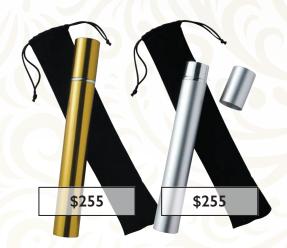

-M Autumn Woods 2.95" D x 5.25"H 20 cu. in.

# Eco Scattering Urns



# THE PATENT PENDING ECO SCATTERING™ URN HAS QUICKLY BECOME THE LEADING NEW SCATTERING URN ON THE MARKET:

- Eco-friendly & all natural
- ♦ Made from bamboo, a sustainable resource
- Can be disposed of in nature when finished
- ◆ Proprietary open/close locking top (no hardware!) allows families to:
  - Transport ashes safely; and
  - -Scatter with control at multiple locations without the risk of spilling!





# Scattering Urns and Tokens

Polished brass finish and satin silver finish metal memorial scattering tubes with removable caps.

8.5" Long, I" Diameter; 6 cu. in.

URN-HM800-142 Gold URN-HM800-143 Silver

Includes six scattering tubes, packed in one black gift box. Each tube includes its own black velvet pouch.



## Handcrafted Hardwood



URN-TE301 Oak Scattering Urn 11"H x 9"W 210 cu. in.



URN-TE302 Cherry Scattering Urn 11"H × 9"W 210 cu. in.



URN-TE303
Walnut Scattering Urn
II''H × 9''W
210 cu. in.



Proudly Made in the U.S.A.

All of these wood scattering urns may be engraved. Additional charge for engraving.

## Handcrafted Hardwood Tokens

Matching full size urns are available. Please refer to page 31.



URN-JF-T-DC
Dark Cherry
3.5" cube 9 cu. in.



URN-JF-T-GO Golden Oak 3.5" cube 9 cu. in.



URN-JF-T-SO Sunset Oak 3.5" cube 9 cu. in.



URN-JF-T-NO Natural Oak 3.5" cube 9 cu. in.



URN-JF-T-RO Red Oak 3.5" cube 9 cu. in.

All of these wood token urns may be engraved. Additional charge for engraving.

Full size urns are available to match these token urns. Please refer to the pre