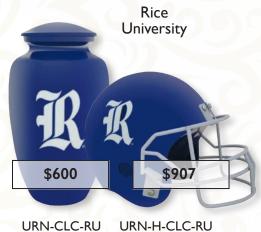

lue Loving Doves
Brass
9.75" × 6.5" 220 cu. in.



7723-9
Pink Loving Doves
Brass
9.75" × 6.5" 220 cu. in.



**7562-10**Fly Fishing
Aluminum
10.25" × 5.5" 220 cu. in.



**7559-10**Cardinal
Aluminum
10.25" × 5.5" 220 cu. in.



**7508-10**Down the Middle
Aluminum
10.25" × 5.5" 210 cu. in.



**7720-10**Silver Fleur De Lis
Brass
10.25" × 5.5" 220 cu. in.



**9966-10**American Pride
Brass
10.25" × 5.5" 220 cu. in.



7725-10 Soaring Home Aluminum 10.25" × 5.5" 210 cu. in.



7538-10
Mediterranean Blue
Aluminum
10.25" × 5.5" 220 cu. in.



7713-10
Blue Hummingbird, Mother of Pearl
Aluminum
11" x 5.5" 220 cu. in.



Burgundy Rose, Mother of Pearl
Aluminum
11" x 5.5" 220 cu. in.

## UNIVERSITY URNS

The perfect way to honor your loved one that lived for the love of the game.



Helmet Shape



URN-H-CLC-RU Standard Helmet Shape



URN-CLC-UKW Standard



URN-CLC-UKL Standard



**URN-CLC-UKB** Standard

URN-H-CLC-UKB Helmet Shape

Standard Urns Alloy 10.5" 6" 210 Cl

Helmet Urns Alloy 8.5"H × 8.25"W × 12"L 225 CI

We will continue to add to our University Series. Please ask your funeral director about availability.



URN-CLC-MSU Standard

URN-H-CLC-MSU Helmet Shape





Standard Urns
Alloy 10.5" 6" 210 CI

University Central Florida \$600 \$907

URN-CLC-UCF Standard

URN-H-CLC-UCF Helmet Shape



URN-CLC-UOK Standard

URN-H-CLC-UOK Helmet Shape



URN-CLC-MTU
Standard

Alloy

URN-H-CLC-MTU Helmet Shape

Helmet Urns 8.5"H × 8.25"W × 12"L 225 Cl

We will continue to add to our University Series. Please ask your funeral director about availability.



URN-CLC-LSU Standard

URN-H