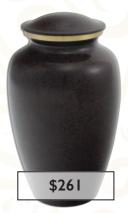

handcrafted, therefore, slight variations may occur. These variations only serve to enhance the unique qualities and craftsmanship of our one of a kind urns. Each urn features a black coating on the inside.



**URN-1485** Diamond Cut Alloy 10.5" x 6" 180 cu. in.



**URN-1486** Sky Bubble Alloy 10.5" x 6" 180 cu. in.



URN-1486BRN Earth Bubble Alloy 10.5" x 6" 180 cu. in.



**URN-1505** Polished Transparent Brass, May be engraved 10.5" x 7" 185 cu. in.



URN-1506P Purple with Swirls Brass 10.5" x 7" 200 cu. in.



**URN-1509** Lustrous Engraved Brass 10.5" x 6.5" 210 cu. in.



**URN-1514 Engraved Multi-Color** Brass 10.5" x 6.5" 210 cu. in.



**URN-1517** Mother of Pearl Brass 10.5" x 6" 175 cu. in.



**URN-1540** Engraved Double Tone Brass, May be engraved 10" x 7.5" 200 cu. in.



**URN-1541** Earth Granite Brass, May be engraved 10.5" × 6.5" 180 cu. in.



**URN-1553** Royal Bronze Brass, May be engraved 10.5" x 6.5" 210 cu. in.



**URN-1555** Classic Gold Brass, May be engraved 10.5" x 6.5" 210 cu. in.



**URN-1556** Classic Pewter Brass, May be engraved  $10.5" \times 6.5"$  210 cu. in.



**URN-1565** Classic Bronze/Black Brass, May be engraved 10.5" x 6.5" 210 cu. in. Additional Charge for Engraving.



**URN-1566** Classic Pewter/Bronze/Black Brass, May be engraved 10.5" x 6.5" 210 cu. in.

**Token urns are available** to match most premium metal urns. Please refer to the token urn section beginning on page 38. Each of our premium metal urns is individually handcrafted, therefore, slight variations may occur. These variations only serve to enhance the uniq