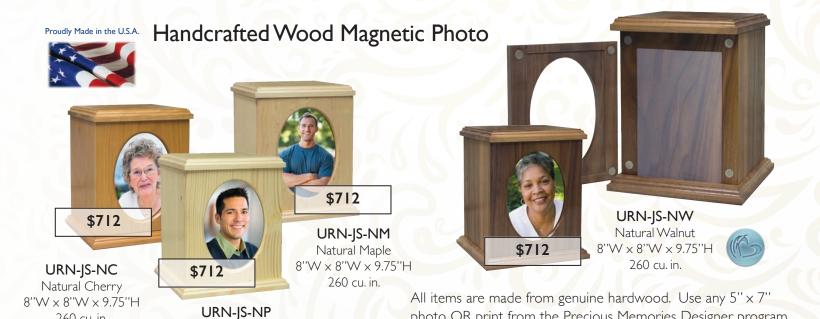

lnut Finish \$413 14C Cherry Finish \$348 Approx. 27.5"Wx 3"H x 5.875"D 225 cubic inches Flag case not included. Shown with optional

Additional Charge for Engraving.



engraving plate.

#### Heaven Urns



\$385



URN-JF-HVN-DC

Rectangle Dark Cherry May be engraved 6.5" x 11" x 6" 210 cu. in.

\$344



**URN-HVN-C** 

Square Cherry May be engraved 6.5" × 9.5" 210 cu. in.

\$344



#### **URN-HVN-G**

Square Poplar with gray stain May be engraved 6.5" x 9.5" 210 cu. in.

\$344

Additional Charge for Engraving.



260 cu. in.

## Handcrafted Wood Companion Urn

URN-JF-C-DC Dark Cherry  $12.5''W \times 6''D \times 5.5''H$ 412.5 cu. in.

Crafted of genuine hardwood stained with a dark cherry finish, this companion urn features two compartments for separation of cremains. May be engraved.



Natural Pine

 $8''W \times 8''W \times 9.75''H$ 

260 cu. in.

printing photos. May be engraved.

photo OR print from the Precious Memories Designer program.

Cube urns feature a magnetic oval picture frame with 2 inserts for

All of these wood urns may be engraved. Additional charge for engraving.



URN-TEI01 Square Oak Urn 6.5" × 9.5" 210 cu. in.



URN-TEI02 Square Cherry Urn 6.5" x 9.5" 210 cu. in.



URN-TE103 Square Walnut Urn 6.5" × 9.5" 210 cu. in.



URN-TE104
Square Poplar Urn w/Gray Stain
6.5" × 9.5"
210 cu. in.

Proudly Made in the U.S.A.







URN-ZQW-03/DC

New England Style

Dark Cherry Finish

MDF Composition

6"H × 12"W

200 cu. in.



IUWD100-REAL comes with an optional engraved brass plate only.

## Realtree Advantage Timber® and Pink Camo®

#### **URN-413**

Realtr