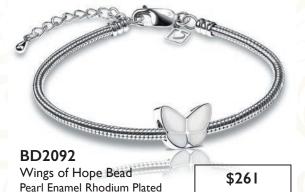

erling Silver 925 Rhodium Plated 9.25 inch

\$114



Each bead holds a small portion of cremated remains. Engraving offered on the back of most jewelry for an additional charge. Please call for pricing.



Love Heart Bead Rhodium Plated

\$222



Heart to Heart Bead Rhodium Plated with Clear Crystal









## Sterling Silver Bracelets with Cremation Beads



# Bracelet Sold Separately. AC1001

Sterling Silver 925 Rhodium Plated 9.25 inch

\$114



Each bead holds a small portion of cremated remains. Engraving offered on the back of most jewelry for an additional charge. Please call for pricing.



Butterfly Bead Rhodium Plated Two Tone

\$222



Wings of Hope Bead Lavender Enamel Rhodium Plated

\$261



Wings of Hope Bead Blue Enamel Rhodium Plated

Enamel Gold Vermeil Two Tone

\$261





\$297



Awareness Bead Rhodium Plated with Pink Crystal

# Memorial Fewelry



Each pendant holds a small portion of cremated remains.

Pendants include necklace made from 925 sterling silver rhodium plated, 18 inch length with 2.25 inch extension and lobster claw closure.



# Memorial Fewelry

Each keepsake pendant shown below can bring memories to an even more personal level by holding a small portion of cremated remains, a lock of hair, or dried ceremonial flowers. The pendants may be worn or displayed in a glass dome. All chains and cords on this page are sold separately. Items pictured not actual size.



## Small Cross

1/2"W x 13/16"H 102GV Gold Vermeil

\$255

102SS Sterling Silver

\$210

102YG 14K Yellow Gold

## Call for pricing



#### Tear Drop

7/16"W x 3/4" H

121GV Go