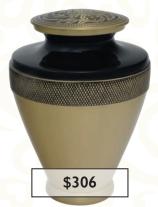

**URN-1540** Engraved Double Tone Brass, May be engraved 10" x 7.5" 200 cu. in.

**URN-1541** Earth Granite Brass, May be engraved 10.5" × 6.5" 180 cu. in.

**URN-1553** Royal Bronze Brass, May be engraved 10.5" x 6.5" 210 cu. in.