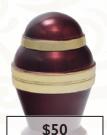

**URN-1540** Engraved Double Tone Brass, May be engraved 10" x 7.5" 200 cu. in.

**URN-1541** Earth Granite Brass, May be engraved 10.5" × 6.5" 180 cu. in.

**URN-1553** Royal Bronze Brass, May be engraved 10.5" x 6.5" 210 cu. in.