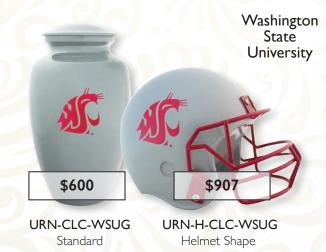

URN-1554
Peaceful Rest, Dome Top
Brass
10.5" × 6.5" 210 cu. in.

URN-1640
Peaceful Rest, Flat Top
Brass
10.5" x 6.5" 210 cu. in.

URN-1640P Pink Peaceful Rest Brass 10.5" × 6.5" 210 cu. in.

URN-1598
Rosebud Engraved
Brass
10.5" × 6.5" 210 cu. in.