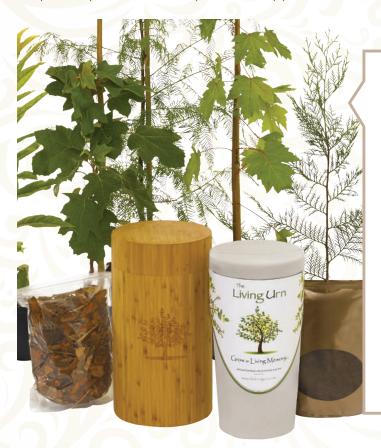

|    | Frame Urns                                                                                                                                                  | <br><br>                                      | 28<br>37<br>28                                   |
|----|-------------------------------------------------------------------------------------------------------------------------------------------------------------|-----------------------------------------------|--------------------------------------------------|
| Ir | Afant Urns Bronze Infant Urn Ceramic Infant Urns Genuine Marble Infant Urns                                                                                 |                                               | 25                                               |
| M  | emorial Jewelry 14k Yellow Gold Pendants. Bronze Pendants. Pewter Pendants. Stainless Steel Pendants. Sterling Silver Bracelets Sterling Silver Pendants.   | 48                                            | 51<br>51<br>47<br>-49                            |
| Sc | Bamboo. Full Color Wood Metal                                                                                                                               |                                               | 35<br>37                                         |
| To | Marble Tokens, Cultured  Marble Tokens, Genuine.  Metal Tokens  Butterfly  Dove.  Heart Tokens  Patriotic  Scattering Tubes.  Tea Light.  Motorcycle Tokens | 43<br>38<br>39,<br>38-39,<br>14,<br>39,<br>35 | -44<br>-43<br>, 411<br>, 42<br>, 43<br>-37<br>40 |
|    | Wood Tokens                                                                                                                                                 |                                               | 31                                               |