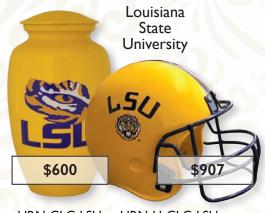

URN-1554
Peaceful Rest, Dome Top
Brass
10.5" × 6.5" 210 cu. in.

URN-1640
Peaceful Rest, Flat Top
Brass
10.5" x 6.5" 210 cu. in.

URN-1640P Pink Peaceful Rest Brass 10.5" × 6.5" 210 cu. in.

URN-1598
Rosebud Engraved
Brass
10.5" × 6.5" 210 cu. in.