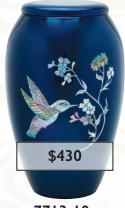

**7547-10**Violet Blush
Aluminum
10.25" × 5.5" 210 cu. in.



7549-10 Grey Wolf Granite Aluminum 10.25" × 5.5" 210 cu. in.



**7550-10**Blue Pearl
Aluminum
10.25" × 5.5" 210 cu. in.



7554-10 Black Granite Aluminum 10.25" × 5.5" 210 cu. in.



**7722-9**Blue Loving Doves
Brass
9.75" × 6.5" 220 cu. in.



7723-9
Pink Loving Doves
Brass
9.75" × 6.5" 220 cu. in.



**7562-10**Fly Fishing
Aluminum
10.25" × 5.5" 220 cu. in.



**7559-10**Cardinal
Aluminum
10.25" × 5.5" 220 cu. in.



**7508-10**Down the Middle
Aluminum
10.25" × 5.5" 210 cu. in.



**7720-10**Silver Fleur De Lis
Brass
10.25" × 5.5" 220 cu. in.



**9966-10**American Pride
Brass
10.25" × 5.5" 220 cu. in.



7725-10 Soaring Home Aluminum 10.25" × 5.5" 210 cu. in.



7538-10
Mediterranean Blue
Aluminum
10.25" × 5.5" 220 cu. in.



7713-10
Blue Hummingbird, Mother of Pearl
Aluminum
11" x 5.5" 220 cu. in.



Burgundy Rose, Mother of Pearl
Aluminum
11" x 5.5" 220 cu. in.

## UNIVERSITY URNS

The perfect way to honor your loved one that lived for the love of the game.



Helmet Shape



URN-H-CLC-RU Standard Helmet Shape



URN-CLC-UKW Standard



URN-CLC-UKL Standard



**URN-CLC-UKB** Standard

URN-H-CLC-UKB Helmet Shape

Standard Urns Alloy 10.5" 6" 210 Cl

Helmet Urns Alloy 8.5"H × 8.25"W × 12"L 225 CI

We will continue to add to our University Series. Please ask your funeral director about availability.



URN-CLC-MSU Standard

URN-H-CLC-MSU Helmet Shape





Standard Urns
Alloy 10.5" 6" 210 CI

University Central Florida \$600 \$907

URN-CLC-UCF Standard

URN-H-CLC-UCF Helmet Shape



URN-CLC-UOK Standard

URN-H