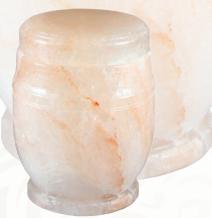

D x 8.25"H 210 cu. in.

\$489

The Sand and Gelatin Urns are produced using sustainable materials to create an attractive and environmentally-friendly alternative for families. Each urn is handpainted by skilled artisans and some designs include real beach sand (or crushed quartz) applied to the outer surface of the urn. The urns have holes in the bottom, to allow water to enter quickly so that they float only briefly and then gracefully sink when placed into water.

## Himalayan Rock Salt Urn

The Himalayan Rock Salt Urns are individually hand crafted by skilled artisans from solid blocks of Himalayan rock salt. As a result of the handmade and natural qualities of the Salt Urns, each is unique in both color and finish. The urns will dissolve within 4 hours when placed in water.



\$570



# Eco-Friendly Scattering Tubes™

These Scattering Tubes are designed and engineered to simplify the scattering process. They are durable, dignified and simple to use. Each Tube features a convenient removable lid and an industry-first, perforated "push in" tab that opens easily prior to scattering. They are available in an Adult and matching Mini size (for those families that wish to split the remains and scatter in more than one location). Tubes contain no metal or plastic components and can be recycled after use.



STA
Ascending Dove
5.1" D x 12.6"H
200 cu. in.



STA-M
Ascending Dove
2.95" D × 5.25"H
20 cu. in.



**STP**Patriot

5.1" D × 12.6"H
200 cu. in.



**STP-M**Patriot
2.95" D × 5.25"H
20 cu. in.



**STR**Rainbow Pond
5.1" D × 12.6"H
200 cu. in.



**STR-M**Rainbow Pond
2.9