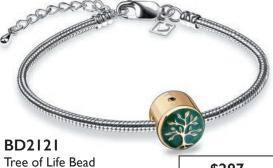

ling Silver 925 Rhodium Plated 9.25 inch

\$114



Each bead holds a small portion of cremated remains. Engraving offered on the back of most jewelry for an additional charge. Please call for pricing.



Love Heart Bead Rhodium Plated

\$222



Heart to Heart Bead Rhodium Plated with Clear Crystal









## Sterling Silver Bracelets with Cremation Beads



# Bracelet Sold Separately. AC1001

Sterling Silver 925 Rhodium Plated 9.25 inch

\$114



Each bead holds a small portion of cremated remains. Engraving offered on the back of most jewelry for an additional charge. Please call for pricing.



Butterfly Bead Rhodium Plated Two Tone

\$222



Wings of Hope Bead Lavender Enamel Rhodium Plated

\$261



Wings of Hope Bead Blue Enamel Rhodium Plated

Enamel Gold Vermeil Two Tone

\$261





\$297



Awareness Bead Rhodium Plated with Pink Crystal

# Memorial Fewelry



Each pendant holds a small portion of cremated remains.

Pendants include necklace made from 925 sterling silver rhodium plated, 18 inch length with 2.25 inch extension and lobster claw closure.



# Memorial Fewelry

Each keepsake pendant shown below can bring memories to an even more personal level by holding a small portion of cremated remains, a lock of hair, or dried ceremonial flowers. The pendants may be worn or displayed in a glass dome. All chains and cords on this page are sold separately. Items pictured not actual size.



## Small Cross

1/2"W x 13/16"H 102GV Gold Vermeil

\$255

102SS Sterling Silver

\$210

102YG 14K Yellow Gold

## Call for pricing



#### Tear Drop

7/16"W x 3/4" H

121GV Gold