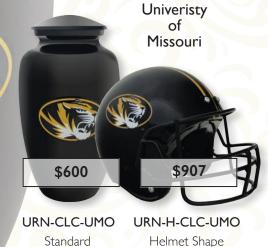

.



**7722-9**Blue Loving Doves
Brass
9.75" × 6.5" 220 cu. in.



7723-9
Pink Loving Doves
Brass
9.75" × 6.5" 220 cu. in.



**7562-10**Fly Fishing
Aluminum
10.25" × 5.5" 220 cu. in.



**7559-10**Cardinal
Aluminum
10.25" × 5.5" 220 cu. in.



**7508-10**Down the Middle
Aluminum
10.25" × 5.5" 210 cu. in.



**7720-10**Silver Fleur De Lis
Brass
10.25" × 5.5" 220 cu. in.



**9966-10**American Pride
Brass
10.25" × 5.5" 220 cu. in.



7725-10 Soaring Home Aluminum 10.25" × 5.5" 210 cu. in.



7538-10
Mediterranean Blue
Aluminum
10.25" × 5.5" 220 cu. in.



7713-10
Blue Hummingbird, Mother of Pearl
Aluminum
11" x 5.5" 220 cu. in.



Burgundy Rose, Mother of Pearl
Aluminum
11" x 5.5" 220 cu. in.

## UNIVERSITY URNS

The perfect way to honor your loved one that lived for the love of the game.



Helmet Shape



URN-H-CLC-RU Standard Helmet Shape



URN-CLC-UKW Standard



URN-CLC-UKL Standard



**URN-CLC-UKB** Standard

URN-H-CLC-UKB Helmet Shape

Standard Urns Alloy 10.5" 6" 210 Cl

Helmet Urns Alloy 8.5"H × 8.25"W × 12"L 225 CI

We will continue to add to our University Series. Please ask your funeral director about availability.



URN-CLC-MSU Standard

URN-H-CLC-MSU Helmet Shape





Standard Urns
Alloy 10.5" 6" 210 CI

University Central Florida \$600 \$907

URN-CLC-UCF Standard

URN-H-CLC-UCF Helmet Shape



URN-CLC-UOK Standard

URN-H-CLC-UOK Helmet Shape



URN-CLC-MTU
Standard

Alloy

URN-H-CLC-MTU Helmet Shape

Helmet Urns 8.5"H × 8.25"W × 12"L 225 Cl

We will continue to add to our University Series. Please ask your funeral director about availability.



URN-CLC-LSU