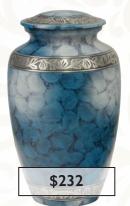

9,<br>35 | -44<br>-43<br>, 411<br>, 42<br>, 43<br>-37<br>40 |
|    | Wood Tokens                                                                                                                                                 |                                               | 31                                               |

Prices subject to change without notice.

Token urns are available to match most premium metal urns. Please refer to the token urn section beginning on page 38. Each of our premium metal urns is individually handcrafted, therefore, slight variations may occur. These variations only serve to enhance the unique qualities and craftsmanship of our one of a kind urns. Each urn features a black coating on the inside.



**URN-1485** Diamond Cut Alloy 10.5" x 6" 180 cu. in.



**URN-1486** Sky Bubble Alloy 10.5" x 6" 180 cu. in.



URN-1486BRN Earth Bubble Alloy 10.5" x 6" 180 cu. in.



**URN-1505** Polished Transparent Brass, May be engraved 10.5" x 7" 185 cu. in.



URN-1506P Purple with Swirls Brass 10.5" x 7" 200 cu. in.



**URN-1509** Lustrous Engraved Brass 10.5" x 6.5" 210 cu. in.



**URN-1514 Engraved Multi-Color** Brass 10.5" x 6.5" 210 cu. in.



**URN-1517** Mother of Pearl Brass 10.5" x 6" 175 cu. in.



**URN-1540** Engraved Double Tone Brass, May be engraved 10" x 7.5" 200 cu. in.



**URN-1541** Earth Granite Brass, May be engraved 10.5" × 6.5" 180 cu. in.



**URN-1553** Royal Bronze Brass, May be engraved 10.5" x 6.5" 210 cu. in.



**URN-1555** Classic Gold Brass, May be engraved 10.5" x 6.5" 210 cu. in.



**URN-1556** Classic Pewter Bras