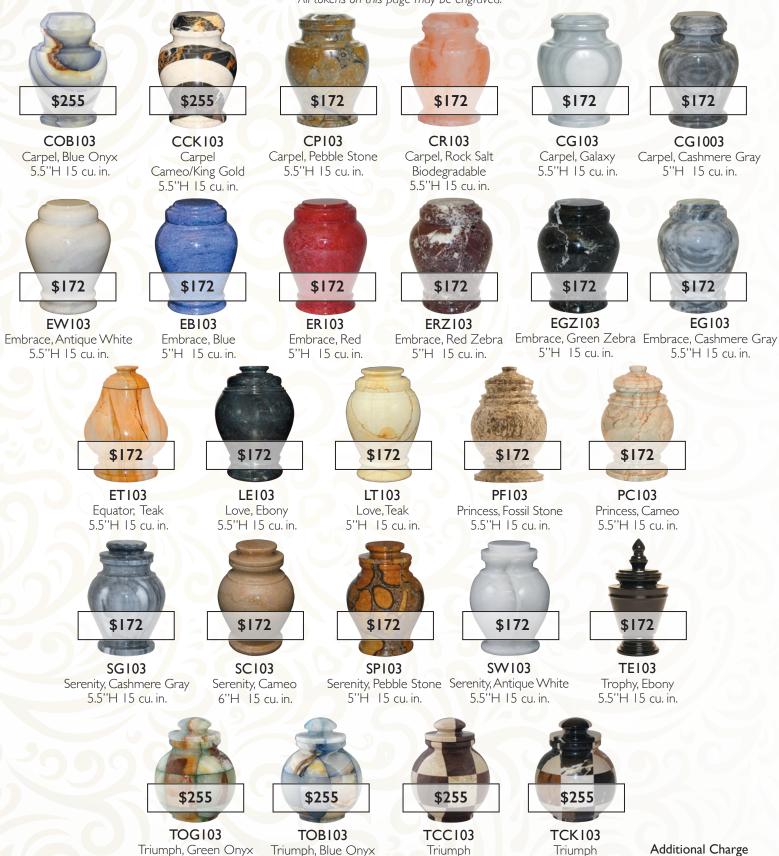

Prices subject to change without notice.

Token urns are available to match most premium metal urns. Please refer to the token urn section beginning on page 38. Each of our premium metal urns is individually handcrafted, therefore, slight variations may occur. These variations only serve to enhance the unique qualities and craftsmanship of our one of a kind urns. Each urn features a black coating on the inside.