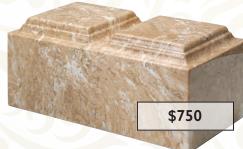

Prices subject to change without notice.

Token urns are available to match most premium metal urns. Please refer to the token urn section beginning on page 38. Each of our premium metal urns is individually handcrafted, therefore, slight variations may occur. These variations only serve to enhance the unique qualities and craftsmanship of our one of a kind urns. Each urn features a black coating on the inside.