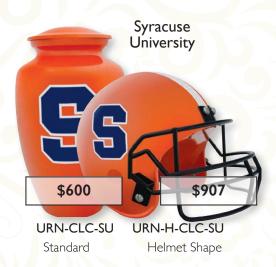

URN-1554
Peaceful Rest, Dome Top
Brass
10.5" × 6.5" 210 cu. in.

URN-1640
Peaceful Rest, Flat Top
Brass
10.5" x 6.5" 210 cu. in.

URN-1640P Pink Peaceful Rest Brass 10.5" × 6.5" 210 cu. in.

URN-1598
Rosebud Engraved
Brass
10.5" × 6.5" 210 cu. in.