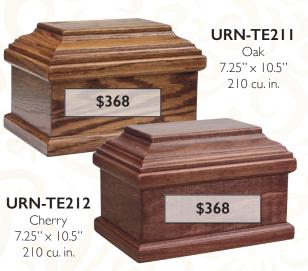

on Urn

URN-JF-C-DC Dark Cherry  $12.5''W \times 6''D \times 5.5''H$ 412.5 cu. in.

Crafted of genuine hardwood stained with a dark cherry finish, this companion urn features two compartments for separation of cremains. May be engraved.



Natural Pine

 $8''W \times 8''W \times 9.75''H$ 

260 cu. in.

printing photos. May be engraved.

photo OR print from the Precious Memories Designer program.

Cube urns feature a magnetic oval picture frame with 2 inserts for

All of these wood urns may be engraved. Additional charge for engraving.



URN-TEI01 Square Oak Urn 6.5" × 9.5" 210 cu. in.



URN-TEI02 Square Cherry Urn 6.5" x 9.5" 210 cu. in.



URN-TE103 Square Walnut Urn 6.5" × 9.5" 210 cu. in.



URN-TE104
Square Poplar Urn w/Gray Stain
6.5" × 9.5"
210 cu. in.

Proudly Made in the U.S.A.







URN-ZQW-03/DC

New England Style

Dark Cherry Finish

MDF Composition

6"H × 12"W

200 cu. in.



IUWD100-REAL comes with an optional engraved brass plate only.

## Realtree Advantage Timber® and Pink Camo®

#### **URN-413**

Realtree Advantage Timber® 9.5" × 7.5" 200 cu. in. Uses a 5" x 7" photo

#### **URN-414**

Realtree Pink Camo® 9.5" × 7.5" 200 cu. in. Uses a 5" x 7" photo

REALTREE AP HD © 2006 of Jordan Outdoor Enterprises, Ltd., all rights reserved. ADVANTAGETIMBER © 1999 of Jordan Outdoor Enterprises, Ltd., all rights reserved.







**URN-413** 

Proudly Made in the U.S.A.



## Full Size Wood Urns

Matching tokens are available. Please refer to page 37. All of these wood urns may be engraved. Additional charge for engraving.



5.5" x 11" 210 cu. in.

Black Oak 5.5" x 11