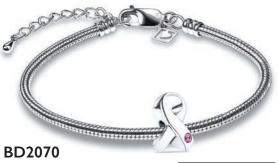

er 925 Rhodium Plated 9.25 inch

\$114



Each bead holds a small portion of cremated remains. Engraving offered on the back of most jewelry for an additional charge. Please call for pricing.



Love Heart Bead Rhodium Plated

\$222



Heart to Heart Bead Rhodium Plated with Clear Crystal









## Sterling Silver Bracelets with Cremation Beads



# Bracelet Sold Separately. AC1001

Sterling Silver 925 Rhodium Plated 9.25 inch

\$114



Each bead holds a small portion of cremated remains. Engraving offered on the back of most jewelry for an additional charge. Please call for pricing.



Butterfly Bead Rhodium Plated Two Tone

\$222



Wings of Hope Bead Lavender Enamel Rhodium Plated

\$261



Wings of Hope Bead Blue Enamel Rhodium Plated

Enamel Gold Vermeil Two Tone

\$261





\$297



Awareness Bead Rhodium Plated with Pink Crystal

# Memorial Fewelry



Each pendant holds a small portion of cremated remains.

Pendants include necklace made from 925 sterling silver rhodium plated, 18 inch length with 2.25 inch extension and lobster claw closure.



# Memorial Fewelry

Each keepsake pendant shown below can bring memories to an even more personal level by holding a small portion of cremated remains, a lock of hair, or dried ceremonial flowers. The pendants may be worn or displayed in a glass dome. All chains and cords on this page are sold separately. Items pictured not actual size.



## Small Cross

1/2"W x 13/16"H 102GV Gold Vermeil

\$255

102SS Sterling Silver

\$210

102YG 14K Yellow Gold

## Call for pricing



#### Tear Drop

7/16"W x 3/4" H

121GV Gold Vermeil