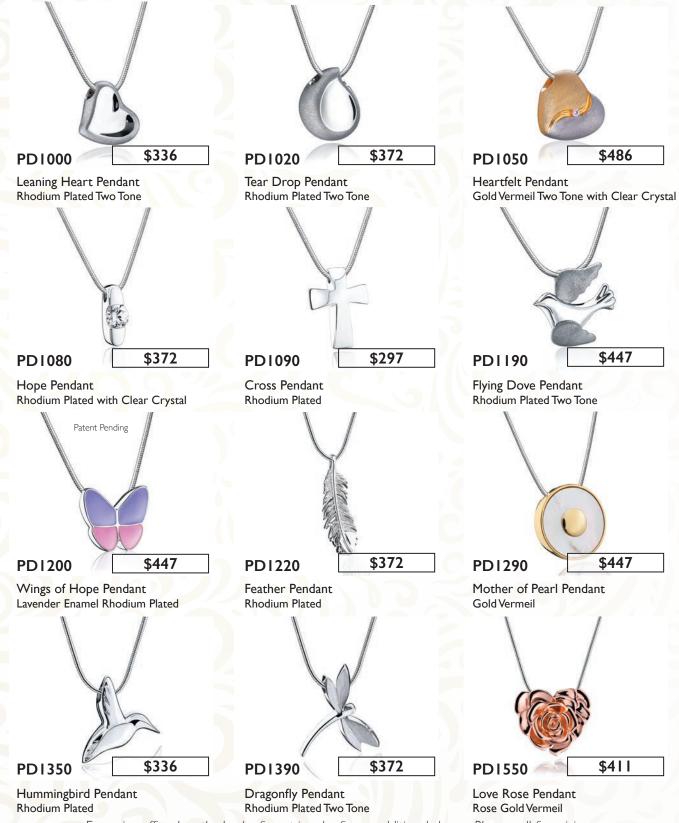

d with Clear Crystal









## Sterling Silver Bracelets with Cremation Beads



# Bracelet Sold Separately. AC1001

Sterling Silver 925 Rhodium Plated 9.25 inch

\$114



Each bead holds a small portion of cremated remains. Engraving offered on the back of most jewelry for an additional charge. Please call for pricing.



Butterfly Bead Rhodium Plated Two Tone

\$222



Wings of Hope Bead Lavender Enamel Rhodium Plated

\$261



Wings of Hope Bead Blue Enamel Rhodium Plated

Enamel Gold Vermeil Two Tone

\$261





\$297



Awareness Bead Rhodium Plated with Pink Crystal

# Memorial Fewelry



Each pendant holds a small portion of cremated remains.

Pendants include necklace made from 925 sterling silver rhodium plated, 18 inch length with 2.25 inch extension and lobster claw closure.



# Memorial Fewelry

Each keepsake pendant shown below can bring memories to an even more personal level by holding a small portion of cremated remains, a lock of hair, or dried ceremonial flowers. The pendants may be worn or displayed in a glass dome. All chains and cords on this page are sold separately. Items pictured not actual size.



## Small Cross

1/2"W x 13/16"H 102GV Gold Vermeil

\$255

102SS Sterling Silver

\$210

102YG 14K Yellow Gold

## Call for pricing



#### Tear Drop

7/16"W x 3/4" H

121GV Gold Vermeil \$270

**121SS** Sterling Silver

\$240

121YG 14KYellow Gold

#### Call for pricing



#### Pewter Heart w/Red Enamel Spiral

11/16"W x 3/4"H 187PT Pewter

\$135



#### Small Heart

 $3/4''W \times 3/4''H$ 

107GV Gold Vermeil

\$270

107SS Sterling Silver

\$225

10