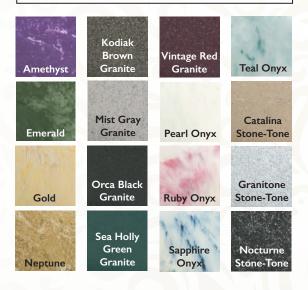

All tokens on this page may be engraved.



5.5"H 15 cu. in.

5.5"H 15 cu. in.

Cameo/King Gold

5.5"H 15 cu. in.

for Engraving.

Cameo/Chocolate

5.5"H 15 cu. in.

# Cultured Marble Tokens

All tokens on this page may be engraved. Matching full size urns are available. See pages 18 - 21.



CM-SC Cobalt Blue 4"L × 4"W × 4"H 16 cu. in.



**CM-SC** Ebony 4"L × 4"W × 4"H 16 cu. in.



**CM-SC** Merlot 4"L × 4"W × 4"H 16 cu. in.



CM-SC Navy 4"L × 4"W × 4"H 16 cu, in.



**CM-SC** Pink 4"L × 4"W × 4"H 16 cu. in.



**CM-SC** Rose 4"L × 4"W × 4"H 16 cu. in.



**CM-SC** Silver Gray 4"L × 4"W × 4"H 16 cu. in.



**CM-SC** Syrocco 4"L × 4"W × 4"H 16 cu. in.

Full size urns made of matching cultured marble are shown on pages 18 - 21.

Other Colors Available

Prices will vary based on color.





**CM-SC** Verde 4"L × 4"W × 4"H 16 cu. in.



CM-SC Classic White 4"L x 4"W x 4"H 16 cu. in.



CM-SC Wedgewood 4"L × 4"W × 4"H 16 cu. in.

Additional Charge for Engraving.

# Economy Urns

# 130060B 130061B 130066B

## Sheet Metal Urns

These satin-polished, finely crafted sheet bronze urns feature an exclusive Snap Lock system that allows permanent closure without soldering. All sizes include a plastic bag and twist tie.

| 130060B | 5.5"W x 5.5" D x 9" H | 272 cu. in. |
|---------|-----------------------|-------------|
| 130061B | 5.5"W x 5.5" D x 7" H | 212 cu. in. |
| 130063B | 3"W x 6" D x 9" H     | 162 cu. in. |
| 130066B | 3"W × 3" D × 4" H     | 36 cu. in.  |

|   | \$158 |
|---|-------|
|   | \$142 |
|   | \$142 |
| ĺ | \$133 |

## Carved Sheesham Wood



#### **URN-WD-CRVL*